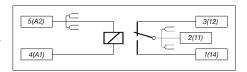

d** 10 A / 250 V

### **Specifications**

Rated impulse withstand voltage

- All terminals / DIN rail 5 kV rms / 1 min - Contact / Terminals 2.5 kV rms / 1 min 5 kV rms / 1 min - Contact / Coil terminals

Cross-section of connecting wire - Single-wire

4 mm $^2$  / AWG 12 or 2 x 2.5 mm $^2$  / AWG 14 0.34mm<sup>2</sup>/ 22 - 2.5 mm<sup>2</sup>/ AWG 14 - Multi-wire 0.7 Nm Nominal screw torque Screw Dimensions (mm) M3 Pozi slot

Mounting Ambient temperature operation/storage

Weight

23g

TS-35 or Back Panel Mounting -40....60 °C /-40 ... 80 °C (no ice)

## **Included Accessories**

Retaining Clip, plastic

S10-C for C10 / C10x Relays

# **Optional Accessories**

Retaining clip, plastic Bridge bar

S10-C / CP-17B (BAG 10 PCS) for C10 / C10x S10-BB (BAG 20 PCS)



### **Connection diagram**



### **Dimensions (mm)**





Technical approvals, conformities