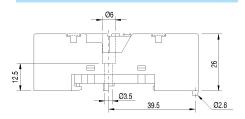

cifications**

Rated impulse withstand voltage

- All terminals / DIN rail 5 kV rms / 1 min - Contact / Terminals 2.5 kV rms / 1 min 5 kV rms / 1 min - Contact / Coil terminals

Cross-section of connecting wire - Single-wire

4 mm $^2$  / AWG 12 or 2 x 2.5 mm $^2$  / AWG 14 0.34mm<sup>2</sup>/ 22 - 2.5 mm<sup>2</sup>/ AWG 14 - Multi-wire 0.7 Nm Nominal screw torque Screw Dimensions (mm) M3 Pozi slot

Mounting Ambient temperature operation/storage

Weight

23g

TS-35 or Back Panel Mounting -40....60 °C /-40 ... 80 °C (no ice)

## **Included Accessories**

Retaining Clip, plastic

S10-C for C10 / C10x Relays

# **Optional Accessories**

Retaining clip, plastic Bridge bar

S10-C / CP-17B (BAG 10 PCS) for C10 / C10x S10-BB (BAG 20 PCS)



### **Connection diagram**



### **Dimensions (mm)**





Technical approvals, conformities