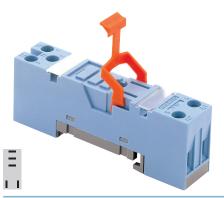

### Socket for 5-pin Relays

## **Included Accessories**

Retaining Clip, plastic

S10-C for C10 / C10x Relays

# **Optional Accessories**

Retaining clip, plastic Bridge bar

S10-C / CP-17B (BAG 10 PCS) for C10 / C10x S10-BB (BAG 20 PCS)