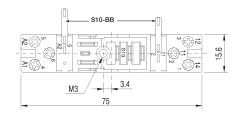

fications**

Rated impulse withstand voltage

- All terminals / DIN rail 5 kV rms / 1 min - Contact / Terminals 2.5 kV rms / 1 min 5 kV rms / 1 min - Contact / Coil terminals

Cross-section of connecting wire - Single-wire

4 mm $^2$  / AWG 12 or 2 x 2.5 mm $^2$  / AWG 14 0.34mm<sup>2</sup>/ 22 - 2.5 mm<sup>2</sup>/ AWG 14 - Multi-wire 0.7 Nm Nominal screw torque Screw Dimensions (mm) M3 Pozi slot

Mounting Ambient temperature operation/storage

Weight

23g

TS-35 or Back Panel Mounting -40....60 °C /-40 ... 80 °C (no ice)

## **Included Accessories**

Retaining Clip, plastic

S10-C for C10 / C10x Relays

# **Optional Accessories**

Retaining clip, plastic Bridge bar

S10-C / CP-17B (BAG 10 PCS) for C10 / C10x S10-BB (BAG 20 PCS)



### **Connection diagram**



### **Dimensions (mm)**





Technical approvals, conformities