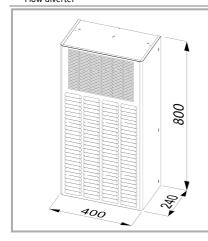

|   | Accessories                            |        |  |  |  |
|---|----------------------------------------|--------|--|--|--|
| - | Door limit switch                      | FINCOR |  |  |  |
|   | Door limit switch with mechanical lock | FINRIP |  |  |  |
|   | Flow diverter                          | ED145  |  |  |  |