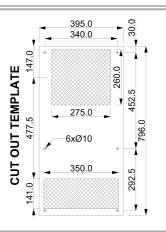

## WALL MOUNT AIR CONDITIONER FOR OUTDOOR APPLICATION

| CONTROL TYPE                                           |               | ARTICLE CODE |                                                                                        |                 |                 |
|--------------------------------------------------------|---------------|--------------|----------------------------------------------------------------------------------------|-----------------|-----------------|
| Digital thermostat                                     |               |              | AVE145.001                                                                             | AVE145.011      | AVE145.021      |
| Digital thermostat with alarms                         |               |              | AVE145.002                                                                             | AVE145.012      | AVE145.022      |
| Digital thermostat with alarms and RS485 port (ModBus) |               |              | AVE145.003                                                                             | AVE145.013      | AVE145.023      |
| FEATURES                                               |               | Unit         | · · · · · · · · · · · · · · · · · · ·                                                  |                 |                 |
| Power supply                                           |               | V   ph  Hz   | 230   1   50/60                                                                        | 115   1   50/60 | 400   2   50/60 |
| Cooling capacity EN14511                               | A35-A35       | W            | 1450/1500                                                                              |                 |                 |
|                                                        | A35-A50       | W            | 1150/1200                                                                              |                 |                 |
| Absorbed electric power EN14511                        | A35-A35       | W            | 660/690                                                                                |                 |                 |
|                                                        | A35-A50       | W            | 800/860                                                                                |                 |                 |
| Rated current                                          | Rated current |              | 3.7/4.2                                                                                | 5.3/5.4         | 1.65/1.75       |
| Motor circuit breaker / Delayed pre fuse (advised)     |               | А            | 10                                                                                     | 10              | 10              |
| Electrical connection                                  |               | -            | Three-pole connector                                                                   |                 |                 |
| Air flow rate (free blow)                              | enclosure     | m³/h         |                                                                                        | 600/625         |                 |
| Operating temperature                                  | ambient       | °C (°F)      | +5  +55 (+41  + 131)                                                                   |                 |                 |
|                                                        | enclosure     | °C (°F)      | +20  +45 (+68  + 113)                                                                  |                 |                 |
| Refrigerant                                            |               | -   g        | R134a   700                                                                            |                 |                 |
| Condensate management                                  |               | -            | Condensate evaporator with safety overflow (not for entry level models .001/.011/.021) |                 |                 |
| Protection degree EN60529/1                            | ambient       | -            | IP34                                                                                   |                 |                 |
|                                                        | enclosure     | -            | IP54 (when installed on enclosure with the same protection degree)                     |                 |                 |
| Design                                                 | casing        |              | Galvanised sheet steel                                                                 |                 |                 |
|                                                        | cover         |              | Galvanised sheet steel powder coated RAL7035                                           |                 |                 |
| Package Dimension H x W x D                            |               | mm           | 875 x 455 x 280                                                                        |                 |                 |
| Weight (with packaging)                                |               | kg           | 37(38)                                                                                 | 49(50)          | 49(50)          |
| Conformity / Certifications                            |               | -            | CE                                                                                     |                 |                 |