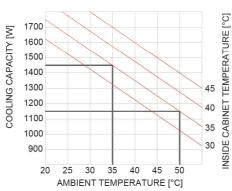

## WALL MOUNT AIR CONDITIONER FOR OUTDOOR APPLICATION

| CONTROL TYPE                                           |               | ARTICLE CODE |                                                                                        |                 |                 |
|--------------------------------------------------------|---------------|--------------|----------------------------------------------------------------------------------------|-----------------|-----------------|
| Digital thermostat                                     |               |              | AVE145.001                                                                             | AVE145.011      | AVE145.021      |
| Digital thermostat with alarms                         |               |              | AVE145.002                                                                             | AVE145.012      | AVE145.022      |
| Digital thermostat with alarms and RS485 port (ModBus) |               |              | AVE145.003                                                                             | AVE145.013      | AVE145.023      |
| FEATURES                                               |               | Unit         | · · · · · · · · · · · · · · · · · · ·                                                  |                 |                 |
| Power supply                                           |               | V   ph  Hz   | 230   1   50/60                                                                        | 115   1   50/60 | 400   2   50/60 |
| Cooling capacity EN14511                               | A35-A35       | W            | 1450/1500                                                                              |                 |                 |
|                                                        | A35-A50       | W            | 1150/1200                                                                              |                 |                 |
| Absorbed electric power EN14511                        | A35-A35       | W            | 660/690                                                                                |                 |                 |
|                                                        | A35-A50       | W            | 800/860                                                                                |                 |                 |
| Rated current                                          | Rated current |              | 3.7/4.2                                                                                | 5.3/5.4         | 1.65/1.75       |
| Motor circuit breaker / Delayed pre fuse (advised)     |               | А            | 10                                                                                     | 10              | 10              |
| Electrical connection                                  |               | -            | Three-pole connector                                                                   |                 |                 |
| Air flow rate (free blow)                              | enclosure     | m³/h         |                                                                                        | 600/625         |                 |
| Operating temperature                                  | ambient       | °C (°F)      | +5  +55 (+41  + 131)                                                                   |                 |                 |
|                                                        | enclosure     | °C (°F)      | +20  +45 (+68  + 113)                                                                  |                 |                 |
| Refrigerant                                            |               | -   g        | R134a   700                                                                            |                 |                 |
| Condensate management                                  |               | -            | Condensate evaporator with safety overflow (not for entry level models .001/.011/.021) |                 |                 |
| Protection degree EN60529/1                            | ambient       | -            | IP34                                                                                   |                 |                 |
|                                                        | enclosure     | -            | IP54 (when installed on enclosure with the same protection degree)                     |                 |                 |
| Design                                                 | casing        |              | Galvanised sheet steel                                                                 |                 |                 |
|                                                        | cover         |              | Galvanised sheet steel powder coated RAL7035                                           |                 |                 |
| Package Dimension H x W x D                            |               | mm           | 875 x 455 x 280                                                                        |                 |                 |
| Weight (with packaging)                                |               | kg           | 37(38)                                                                                 | 49(50)          | 49(50)          |
| Conformity / Certifications                            |               | -            | CE                                                                                     |                 |                 |