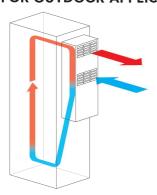

## WALL MOUNT AIR CONDITIONER FOR OUTDOOR APPLICATION

| CONTROL TYPE                                           |               | ARTICLE CODE |                                                                                        |                 |                 |
|--------------------------------------------------------|---------------|--------------|----------------------------------------------------------------------------------------|-----------------|-----------------|
| Digital thermostat                                     |               |              | AVE145.001                                                                             | AVE145.011      | AVE145.021      |
| Digital thermostat with alarms                         |               |              | AVE145.002                                                                             | AVE145.012      | AVE145.022      |
| Digital thermostat with alarms and RS485 port (ModBus) |               |              | AVE145.003                                                                             | AVE145.013      | AVE145.023      |
| FEATURES                                               |               | Unit         | · · · · · · · · · · · · · · · · · · ·                                                  |                 |                 |
| Power supply                                           |               | V   ph  Hz   | 230   1   50/60                                                                        | 115   1   50/60 | 400   2   50/60 |
| Cooling capacity EN14511                               | A35-A35       | W            | 1450/1500                                                                              |                 |                 |
|                                                        | A35-A50       | W            | 1150/1200                                                                              |                 |                 |
| Absorbed electric power EN14511                        | A35-A35       | W            | 660/690                                                                                |                 |                 |
|                                                        | A35-A50       | W            | 800/860                                                                                |                 |                 |
| Rated current                                          | Rated current |              | 3.7/4.2                                                                                | 5.3/5.4         | 1.65/1.75       |
| Motor circuit breaker / Delayed pre fuse (advised)     |               | А            | 10                                                                                     | 10              | 10              |
| Electrical connection                                  |               | -            | Three-pole connector                                                                   |                 |                 |
| Air flow rate (free blow)                              | enclosure     | m³/h         |                                                                                        | 600/625         |                 |
| Operating temperature                                  | ambient       | °C (°F)      | +5  +55 (+41  + 131)                                                                   |                 |                 |
|                                                        | enclosure     | °C (°F)      | +20  +45 (+68  + 113)                                                                  |                 |                 |
| Refrigerant                                            |               | -   g        | R134a   700                                                                            |                 |                 |
| Condensate management                                  |               | -            | Condensate evaporator with safety overflow (not for entry level models .001/.011/.021) |                 |                 |
| Protection degree EN60529/1                            | ambient       | -            | IP34                                                                                   |                 |                 |
|                                                        | enclosure     | -            | IP54 (when installed on enclosure with the same protection degree)                     |                 |                 |
| Design                                                 | casing        |              | Galvanised sheet steel                                                                 |                 |                 |
|                                                        | cover         |              | Galvanised sheet steel powder coated RAL7035                                           |                 |                 |
| Package Dimension H x W x D                            |               | mm           | 875 x 455 x 280                                                                        |                 |                 |
| Weight (with packaging)                                |               | kg           | 37(38)                                                                                 | 49(50)          | 49(50)          |
| Conformity / Certifications                            |               | -            | CE                                                                                     |                 |                 |