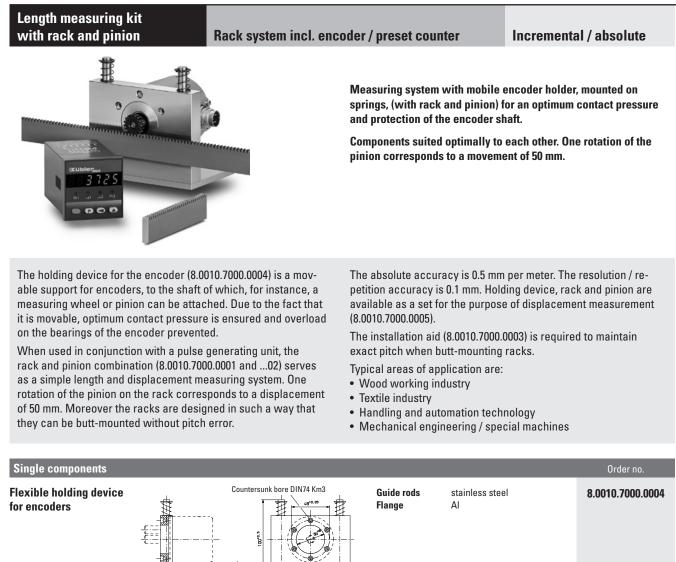

Linear measuring technology

| Pinion for displacement<br>measuring device | Hexagon socket set screw DIN913 M3 x 6 | Materialfree-cutting steelSurfaceburnishedModule pitchapprox. 1No of teeth16                    |                                      |
|---------------------------------------------|----------------------------------------|-------------------------------------------------------------------------------------------------|--------------------------------------|
|                                             |                                        | with bore diameter ø 6 mm [0.24"]<br>with bore diameter ø 10 mm [0.39"]                         | 8.0010.7000.0002<br>8.0010.7000.0006 |
| Rack                                        |                                        | MaterialS235JRSurfaceuncoatedModule pitchapprox. 1                                              | 8.0010.7000.0001                     |
| Installation aid                            | 95                                     | MaterialS235JRSurfaceuncoatedModule pitchapprox. 1                                              | 8.0010.7000.0003                     |
| Encoder                                     |                                        | Sendix 5000, for rack and pinion, 0.1 mm resolution                                             | 8.5000.8354.0500                     |
| Standard cordset                            |                                        | with 2 m [6.56'] PVC cable, M12                                                                 | 05.00.6041.8211.002M                 |
| Preset counter                              |                                        | 716 LED preset counter, 100 240 V AC, 1 preset<br>923 LCD preset counter 100 240 V AC, 1 preset | 6.716.010.000<br>6.923.0100.000      |