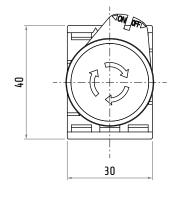

| Code     | Version |
|----------|---------|
| PPFN1R3N | solid   |
| PPFN1R3S | vision  |

PPFN1R3N

PPFN1R3S

Dimensions in mm / Illustrations NOT in scale