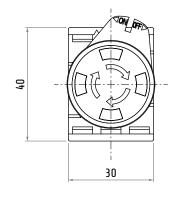

| Code     | Version |
|----------|---------|
| PPFN1R3N | solid   |
| PPFN1R3S | vision  |

PPFN1R3N

PPFN1R3S

Dimensions in mm / Illustrations NOT in scale