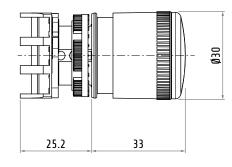

## PEGASUS SERIES TWIST TO RELEASE EMERGENCY MUSHROOM PUSH BUTTON WITH Ø30 CAP

| Series                       | Pegasus             |
|------------------------------|---------------------|
| Type                         | emergency mushroom  |
|                              | push button         |
| Operation                    | twist to release    |
| Cap                          | Ø30                 |
| Fixing                       | Ø22                 |
| Panel thickness              | 1 6 mm              |
| Drilling template compliance | IEC/EN60947-5-1     |
|                              | CENELEC EN50007     |
| Mechanical life              | 0.3×106 operations  |
| IP rating                    | IP66 / IP67 / IP69K |
| Compliance                   | EN ISO 13850        |
| Material                     | thermoplastic       |
| Marking                      | CE, IMQ, RINA, UKCA |
|                              |                     |

| Code     | Version |
|----------|---------|
| PPFN1R3N | solid   |
| PPFN1R3S | vision  |

PPFN1R3N

PPFN1R3S

Dimensions in mm / Illustrations NOT in scale