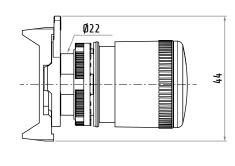

## PEGASUS SERIES TWIST TO RELEASE EMERGENCY MUSHROOM PUSH BUTTON WITH Ø30 CAP

| Series                       | Pegasus             |
|------------------------------|---------------------|
| Type                         | emergency mushroom  |
|                              | push button         |
| Operation                    | twist to release    |
| Cap                          | Ø30                 |
| Fixing                       | Ø22                 |
| Panel thickness              | 1 6 mm              |
| Drilling template compliance | IEC/EN60947-5-1     |
|                              | CENELEC EN50007     |
| Mechanical life              | 0.3×106 operations  |
| IP rating                    | IP66 / IP67 / IP69K |
| Compliance                   | EN ISO 13850        |
| Material                     | thermoplastic       |
| Marking                      | CE, IMQ, RINA, UKCA |
|                              |                     |

| Code     | Version |
|----------|---------|
| PPFN1R3N | solid   |
| PPFN1R3S | vision  |

PPFN1R3N

PPFN1R3S

Dimensions in mm / Illustrations NOT in scale