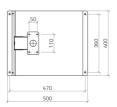

Colour            | Grey RAL7016                     |
| Weight - gr       | 9785,000                         |
| Custom tariff no. | 85381000                         |
| GTIN              | 8052878051976                    |

#### **Technical data**

| Approvals                         | CE                       |
|-----------------------------------|--------------------------|
| Painting                          | Polyester powder coating |
| Column base material              | Steel - thickness 4mm    |
| Nuts, bolts, washers              | Included                 |
| Stand for 2 hand control stations | 060P2MA - 060P2MAA       |
| Warranty period                   | 18 months                |

## Data sheet

### 060SP2M

Stand for two-hand control panel



# **Technical drawings**