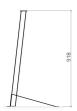

| Colour            | Grey RAL7016                     |
| Weight - gr       | 9785,000                         |
| Custom tariff no. | 85381000                         |
| GTIN              | 8052878051976                    |

#### **Technical data**

| Approvals                         | CE                       |
|-----------------------------------|--------------------------|
| Painting                          | Polyester powder coating |
| Column base material              | Steel - thickness 4mm    |
| Nuts, bolts, washers              | Included                 |
| Stand for 2 hand control stations | 060P2MA - 060P2MAA       |
| Warranty period                   | 18 months                |

## Data sheet

### 060SP2M

Stand for two-hand control panel



# **Technical drawings**