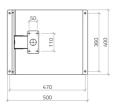

|
| Custom tariff no. | 85381000                                 |
| GTIN              | 8052878068639                            |

#### **Technical data**

| Approvals                         | CE                       |
|-----------------------------------|--------------------------|
| Painting                          | Polyester powder coating |
| Column base material              | Steel - thickness 4mm    |
| Nuts, bolts, washers              | Included                 |
| Stand for 2 hand control stations | 060P2MA - 060P2MAA       |
| Warranty period                   | 18 months                |
|                                   |                          |

# Data sheet

## 060SP2MA

Stand for two-hand control panel, orange



# **Technical drawings**