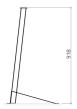

|
| Custom tariff no. | 85381000                                 |
| GTIN              | 8052878068639                            |

#### **Technical data**

| Approvals                         | CE                       |
|-----------------------------------|--------------------------|
| Painting                          | Polyester powder coating |
| Column base material              | Steel - thickness 4mm    |
| Nuts, bolts, washers              | Included                 |
| Stand for 2 hand control stations | 060P2MA - 060P2MAA       |
| Warranty period                   | 18 months                |
|                                   |                          |

# Data sheet

## 060SP2MA

Stand for two-hand control panel, orange



# **Technical drawings**