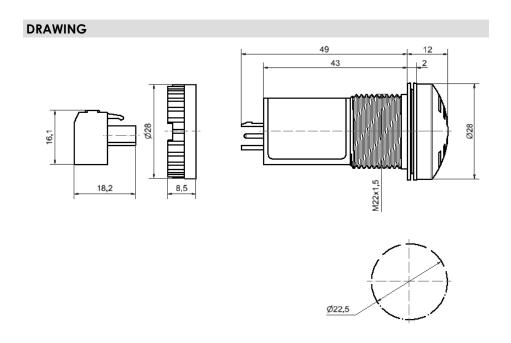

## Electr. Buzzer EM Contin. tone 230VAC BK

| MECHANICAL DATA              |                             |
|------------------------------|-----------------------------|
| Height                       | 49 mm                       |
| Diameter                     | 28 mm                       |
| Materials                    | PA-GF                       |
| Housing colour               | Black                       |
| Protection category          | IP65                        |
| Connection                   | Screw terminals             |
| cross-sectional area maximum | 1,50mm <sup>2</sup> / 16AWG |
| Type of fixing               | Built-in mounting           |
| Service life optical         | 5,000 h minimum             |
| Acoustic service life        | 5,000 h minimum             |
| Working temperature minimum  | -20°C                       |
| Working temperature maximum  | +50°C                       |
| UL Type Rating               | Type 4X                     |
| Weight with packaging        | 32 g                        |
| Product weight               | 20 g                        |