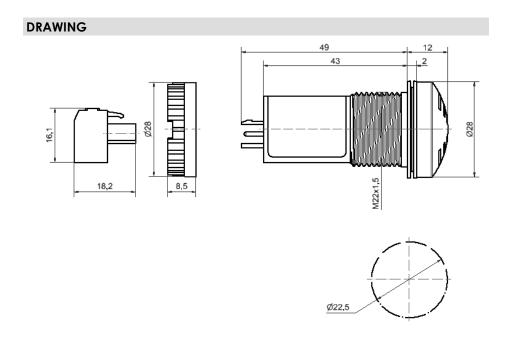

## Electr. Buzzer EM Contin. tone 24VAC/DC

| MECHANICAL DATA              |                   |
|------------------------------|-------------------|
| Height                       | 61 mm             |
| Diameter                     | 28 mm             |
| Materials                    | PA-GF             |
| Housing colour               | Black             |
| Protection category          | IP65              |
| Connection                   | Screw terminals   |
| cross-sectional area maximum | 1,50mm² / 16AWG   |
| Type of fixing               | Built-in mounting |
| Service life optical         | 5,000 h minimum   |
| Acoustic service life        | 5,000 h minimum   |
| Working temperature minimum  | -20°C             |
| Working temperature maximum  | +50°C             |
| UL Type Rating               | Type 4X           |
| Weight with packaging        | 33 g              |
| Product weight               | 21 g              |