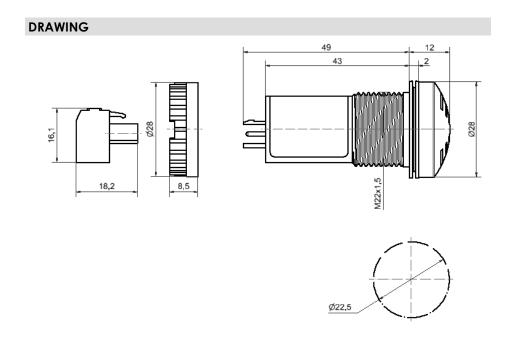

## Electr. Buzzer EM Contin. tone 115VAC/DC

| MECHANICAL DATA              |                   |
|------------------------------|-------------------|
| Height                       | 61 mm             |
| Diameter                     | 28 mm             |
| Materials                    | PA-GF             |
| Housing colour               | Black             |
| Protection category          | IP65              |
| Connection                   | Screw terminals   |
| cross-sectional area maximum | 1,50mm² / 16AWG   |
| Type of fixing               | Built-in mounting |
| Service life optical         | 5,000 h minimum   |
| Acoustic service life        | 5,000 h minimum   |
| Working temperature minimum  | -20°C             |
| Working temperature maximum  | +50°C             |
| UL Type Rating               | Type 4X           |
| Weight with packaging        | 33 g              |
| Product weight               | 21 g              |