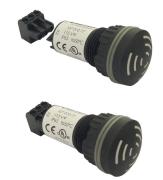

## Electr. Buzzer EM Pulse tone 12VDC BK

Part No.: 107.010.54

| MECHANICAL DATA              |                   |
|------------------------------|-------------------|
| Height                       | 61 mm             |
| Diameter                     | 28 mm             |
| Materials                    | PA-GF             |
| Housing colour               | Black             |
| Protection category          | IP65              |
| Connection                   | Screw terminals   |
| cross-sectional area maximum | 1,50mm² / 16AWG   |
| Type of fixing               | Built-in mounting |
| Service life optical         | 5,000 h minimum   |
| Acoustic service life        | 5,000 h minimum   |
| Working temperature minimum  | -20°C             |
| Working temperature maximum  | +50°C             |
| Weight with packaging        | 33 g              |
| Product weight               | 21 g              |

## Electr. Buzzer EM Pulse tone 12VDC BK

For additional installation and mounting information, refer to the appropriate user guide at www.werma.com. This printed copy is for information only and is subject to alteration.