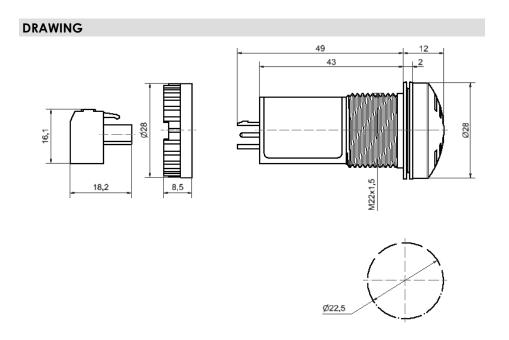

## Electr. Buzzer EM Pulse tone 12VDC BK

Part No.: 107.010.54

| MECHANICAL DATA              |                   |
|------------------------------|-------------------|
| Height                       | 61 mm             |
| Diameter                     | 28 mm             |
| Materials                    | PA-GF             |
| Housing colour               | Black             |
| Protection category          | IP65              |
| Connection                   | Screw terminals   |
| cross-sectional area maximum | 1,50mm² / 16AWG   |
| Type of fixing               | Built-in mounting |
| Service life optical         | 5,000 h minimum   |
| Acoustic service life        | 5,000 h minimum   |
| Working temperature minimum  | -20°C             |
| Working temperature maximum  | +50°C             |
| Weight with packaging        | 33 g              |
| Product weight               | 21 g              |