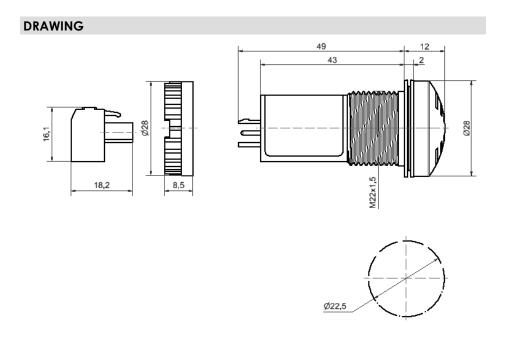

## Electr. Buzzer EM Pulse tone 115VAC/DC B

| MECHANICAL DATA              |                             |
|------------------------------|-----------------------------|
| Height                       | 61 mm                       |
| Diameter                     | 28 mm                       |
| Materials                    | PA-GF                       |
| Housing colour               | Black                       |
| Protection category          | IP65                        |
| Connection                   | Screw terminals             |
| cross-sectional area maximum | 1,50mm <sup>2</sup> / 16AWG |
| Type of fixing               | Built-in mounting           |
| Service life optical         | 5,000 h minimum             |
| Acoustic service life        | 5,000 h minimum             |
| Working temperature minimum  | -20°C                       |
| Working temperature maximum  | +50°C                       |
| UL Type Rating               | Type 4X                     |
| Weight with packaging        | 33 g                        |
| Product weight               | 21 g                        |