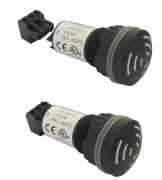

## Electr. Buzzer EM Pulse tone 115VAC/DC B

| MECHANICAL DATA              |                             |
|------------------------------|-----------------------------|
| Height                       | 61 mm                       |
| Diameter                     | 28 mm                       |
| Materials                    | PA-GF                       |
| Housing colour               | Black                       |
| Protection category          | IP65                        |
| Connection                   | Screw terminals             |
| cross-sectional area maximum | 1,50mm <sup>2</sup> / 16AWG |
| Type of fixing               | Built-in mounting           |
| Service life optical         | 5,000 h minimum             |
| Acoustic service life        | 5,000 h minimum             |
| Working temperature minimum  | -20°C                       |
| Working temperature maximum  | +50°C                       |
| UL Type Rating               | Type 4X                     |
| Weight with packaging        | 33 g                        |
| Product weight               | 21 g                        |

## Electr. Buzzer EM Pulse tone 115VAC/DC B

For additional installation and mounting information, refer to the appropriate user guide at www.werma.com. This printed copy is for information only and is subject to alteration.