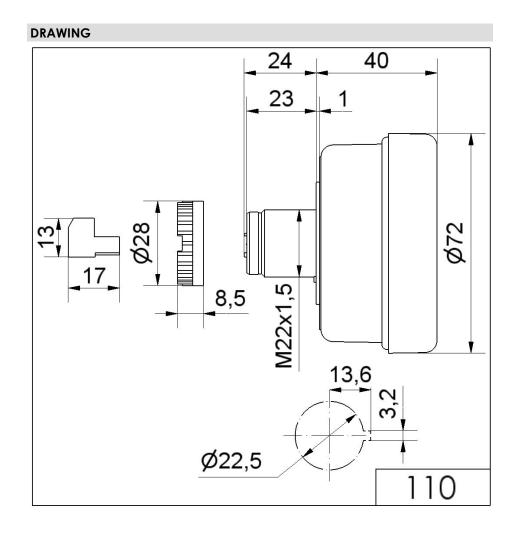

## Multi-t.sounder EM 8 tne 115VAC BK

| MECHANICAL DATA              |                   |
|------------------------------|-------------------|
| Height                       | 59 mm             |
| Diameter                     | 72 mm             |
| Materials                    | PC<br>PC/ABS      |
| Housing colour               | Black             |
| Protection category          | IP65              |
| Connection                   | Screw terminals   |
| cross-sectional area maximum | 1,50mm² / 16AWG   |
| Type of fixing               | Built-in mounting |
| Service life optical         | 5,000 h minimum   |
| Acoustic service life        | 5,000 h minimum   |
| Working temperature minimum  | -20°C             |
| Working temperature maximum  | +50°C             |
| UL Type Rating               | Type 4X           |
| Weight with packaging        | 97 g              |
| Product weight               | 78 g              |