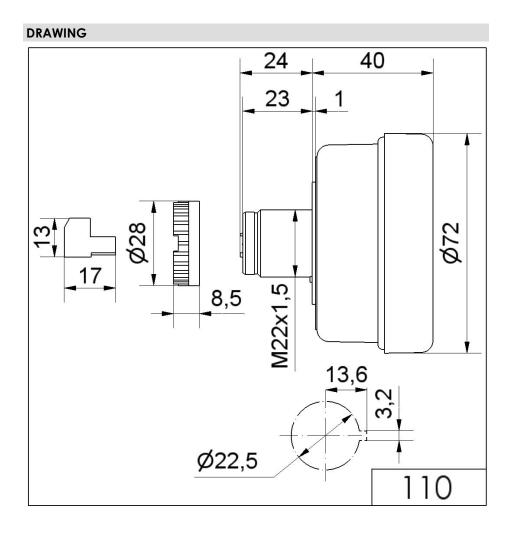

## Multi-t.sounder EM 8 tne 230VAC BK

Part No.: 110.000.68

| MECHANICAL DATA              |                             |
|------------------------------|-----------------------------|
| Height                       | 59 mm                       |
| Diameter                     | 72 mm                       |
| Materials                    | PC<br>PC/ABS                |
| Housing colour               | Black                       |
| Protection category          | IP65                        |
| Connection                   | Screw terminals             |
| cross-sectional area maximum | 1,50mm <sup>2</sup> / 16AWG |
| Type of fixing               | Built-in mounting           |
| Service life optical         | 5,000 h minimum             |
| Acoustic service life        | 5,000 h minimum             |
| Working temperature minimum  | -20°C                       |
| Working temperature maximum  | +50°C                       |
| UL Type Rating               | Type 4X                     |
| Weight with packaging        | 91 g                        |
| Product weight               | 72 g                        |