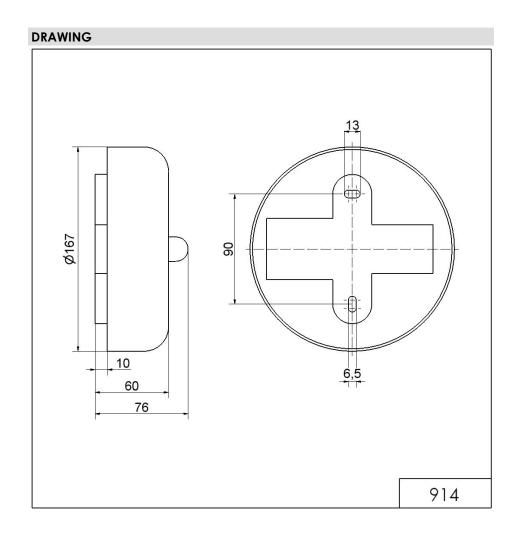

## **Bell continuous tone 24VDC GY**

Part No.: 914.052.55

| MECHANICAL DATA              |                           |
|------------------------------|---------------------------|
| Height                       | 76 mm                     |
| Diameter                     | 167 mm                    |
| Materials                    | Steel                     |
| Housing colour               | Grey                      |
| Protection category          | IP66                      |
| Connection                   | Screw terminals           |
| cross-sectional area maximum | 1,50mm² / 16AWG           |
| Cable entry                  | Screwed cable gland       |
| Cable entry minimum          | d = 5 mm                  |
| Cable entry maximum          | d = 9 mm                  |
| Tension relief               | Present (conforms to VDI) |
| Type of fixing               | Wall mounting             |
| Service life optical         | 200 h minimum             |
| Acoustic service life        | 200 h minimum             |
| Working temperature minimum  | -30°C                     |
| Working temperature maximum  | +50°C                     |
| Weight with packaging        | 1520 g                    |
| Product weight               | 1450 g                    |