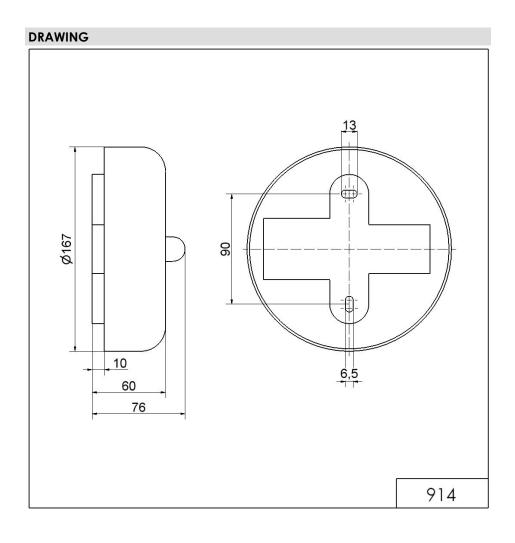

## Bells continuous tone 230VAC GY

Part No.: 914.052.68

| MECHANICAL DATA              |                             |
|------------------------------|-----------------------------|
| Height                       | 76 mm                       |
| Diameter                     | 167 mm                      |
| Materials                    | Steel                       |
| Housing colour               | Grey                        |
| Protection category          | IP66                        |
| Connection                   | Screw terminals             |
| cross-sectional area maximum | 1,50mm <sup>2</sup> / 16AWG |
| Cable entry                  | Screwed cable gland         |
| Cable entry minimum          | d = 5 mm                    |
| Cable entry maximum          | d = 9 mm                    |
| Tension relief               | Present (conforms to VDI)   |
| Type of fixing               | Wall mounting               |
| Service life optical         | 200 h minimum               |
| Acoustic service life        | 200 h minimum               |
| Working temperature minimum  | -30°C                       |
| Working temperature maximum  | +50°C                       |
| Weight with packaging        | 1510 g                      |
| Product weight               | 1395 g                      |