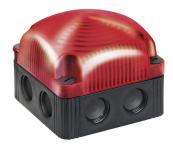

## FlexSQUARE / LED Permanent Beacon 853

## LED Perm. Beacon BWM 12VDC RD

Part No.: 853.100.54

| MECHANICAL DATA              |                             |
|------------------------------|-----------------------------|
| Length                       | 85 mm                       |
| Width                        | 85 mm                       |
| Height                       | 72 mm                       |
| Materials                    | PC<br>PP-GF                 |
| Dome colour                  | Red                         |
| Housing colour               | Black                       |
| Protection category          | IP66<br>IP67                |
| Connection                   | Screw terminals             |
| cross-sectional area maximum | 1,50mm <sup>2</sup> / 16AWG |
| Cable entry                  | Membrane grommet            |
| Cable entry minimum          | d = 1 mm<br>d = 6 mm        |
| Cable entry maximum          | d = 12 mm<br>d = 9 mm       |
| Type of fixing               | Base mounting Wall mounting |
| Service life optical         | 50,000 h maximum            |
| Working temperature minimum  | -25°C                       |
| Working temperature maximum  | +50°C                       |
| Weight with packaging        | 166 g                       |
| Product weight               | 132 g                       |