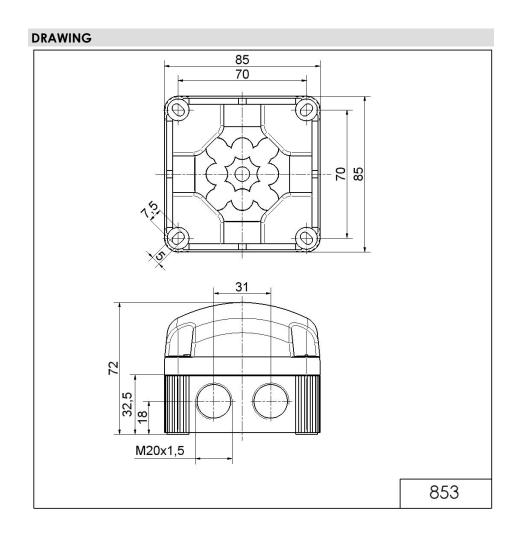

## LED Perm. Beacon BWM 12VDC RD

Part No.: 853.100.54

| MECHANICAL DATA              |                             |
|------------------------------|-----------------------------|
| Length                       | 85 mm                       |
| Width                        | 85 mm                       |
| Height                       | 72 mm                       |
| Materials                    | PC<br>PP-GF                 |
| Dome colour                  | Red                         |
| Housing colour               | Black                       |
| Protection category          | IP66<br>IP67                |
| Connection                   | Screw terminals             |
| cross-sectional area maximum | 1,50mm <sup>2</sup> / 16AWG |
| Cable entry                  | Membrane grommet            |
| Cable entry minimum          | d = 1 mm<br>d = 6 mm        |
| Cable entry maximum          | d = 12 mm<br>d = 9 mm       |
| Type of fixing               | Base mounting Wall mounting |
| Service life optical         | 50,000 h maximum            |
| Working temperature minimum  | -25°C                       |
| Working temperature maximum  | +50°C                       |
| Weight with packaging        | 166 g                       |
| Product weight               | 132 g                       |