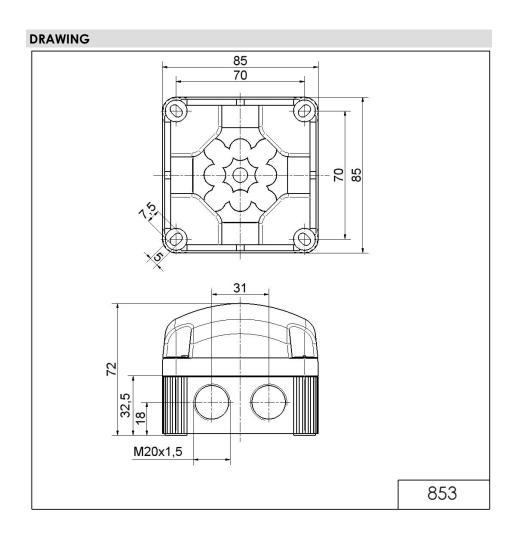

## MECHANICAL DATA

| Length                       | 85 mm                          |
|------------------------------|--------------------------------|
| Width                        | 85 mm                          |
| Height                       | 72 mm                          |
| Materials                    | PC<br>PP-GF                    |
| Dome colour                  | Red                            |
| Housing colour               | Black                          |
| Protection category          | IP66<br>IP67                   |
| Connection                   | Screw terminals                |
| cross-sectional area maximum | 1,50mm <sup>2</sup> / 16AWG    |
| Cable entry                  | Membrane grommet               |
| Cable entry minimum          | d = 1 mm<br>d = 6 mm           |
| Cable entry maximum          | d = 12 mm<br>d = 9 mm          |
| Type of fixing               | Base mounting<br>Wall mounting |
| Service life optical         | 50,000 h maximum               |
| Working temperature minimum  | -25°C                          |
| Working temperature maximum  | +50°C                          |
| Weight with packaging        | 163 g                          |
| Product weight               | 136 g                          |
| ELECTRICAL DATA              |                                |
| Operating voltage            | 48V                            |
| Operating voltage type       | AC                             |
| Operating voltage frequency  | 50Hz                           |
| Operating voltage tolerance  | +/- 10%                        |
| Rated operational voltage    | 48 VAC                         |
| Rated operational current    | 35 mA                          |
| Rated inrush current         | 200 mA                         |
| Protection class             | Protection class 2             |
| Pollution degree             | 3                              |
| OPTICAL DATA                 |                                |
| Light source                 | LED                            |
| Light colour                 | Red                            |
| Optical signal image         | Permanent                      |
|                              |                                |