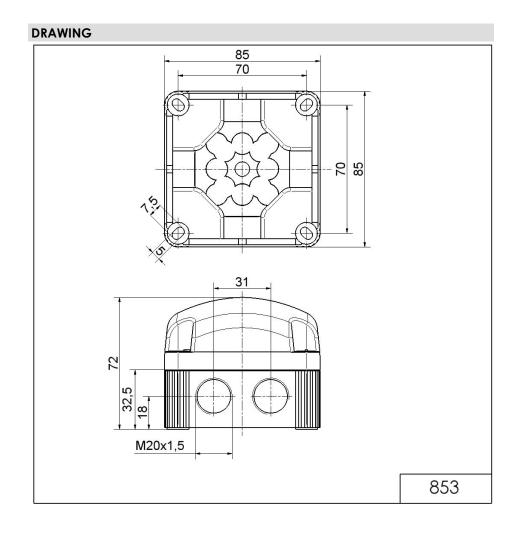

## LED Double Flash Beacon BWM 24VDC RD

Part No.: 853.110.55

| MECHANICAL DATA              |                             |
|------------------------------|-----------------------------|
| Length                       | 85 mm                       |
| Width                        | 85 mm                       |
| Height                       | 72 mm                       |
| Materials                    | PC<br>PP-GF                 |
| Dome colour                  | Red                         |
| Housing colour               | Black                       |
| Protection category          | IP66<br>IP67                |
| Connection                   | Screw terminals             |
| cross-sectional area maximum | 1,50mm <sup>2</sup> / 16AWG |
| Cable entry                  | Membrane grommet            |
| Cable entry minimum          | d = 1 mm<br>d = 6 mm        |
| Cable entry maximum          | d = 12 mm<br>d = 9 mm       |
| Type of fixing               | Base mounting Wall mounting |
| Service life optical         | 50,000 h maximum            |
| Working temperature minimum  | -25°C                       |
| Working temperature maximum  | +50°C                       |
| Weight with packaging        | 172 g                       |
| Product weight               | 137 g                       |