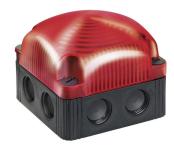

## FlexSQUARE / LED Double Flash Beacon 853

## LED Double Flash Beacon BWM 24VDC RD

Part No.: 853.110.55

| MECHANICAL DATA              |                             |
|------------------------------|-----------------------------|
| Length                       | 85 mm                       |
| Width                        | 85 mm                       |
| Height                       | 72 mm                       |
| Materials                    | PC<br>PP-GF                 |
| Dome colour                  | Red                         |
| Housing colour               | Black                       |
| Protection category          | IP66<br>IP67                |
| Connection                   | Screw terminals             |
| cross-sectional area maximum | 1,50mm <sup>2</sup> / 16AWG |
| Cable entry                  | Membrane grommet            |
| Cable entry minimum          | d = 1 mm<br>d = 6 mm        |
| Cable entry maximum          | d = 12 mm<br>d = 9 mm       |
| Type of fixing               | Base mounting Wall mounting |
| Service life optical         | 50,000 h maximum            |
| Working temperature minimum  | -25°C                       |
| Working temperature maximum  | +50°C                       |
| Weight with packaging        | 172 g                       |
| Product weight               | 137 g                       |