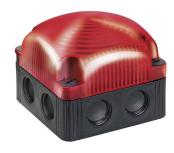

## FlexSQUARE / LED Double Flash Beacon 853

## LED Double Flash Beacon BWM 48VAC RD

Part No.: 853.110.66

| MECHANICAL DATA              |                             |
|------------------------------|-----------------------------|
| Length                       | 85 mm                       |
| Width                        | 85 mm                       |
| Height                       | 72 mm                       |
| Materials                    | PC<br>PP-GF                 |
| Dome colour                  | Red                         |
| Housing colour               | Black                       |
| Protection category          | IP66<br>IP67                |
| Connection                   | Screw terminals             |
| cross-sectional area maximum | 1,50mm² / 16AWG             |
| Cable entry                  | Membrane grommet            |
| Cable entry minimum          | d = 1 mm<br>d = 6 mm        |
| Cable entry maximum          | d = 12 mm<br>d = 9 mm       |
| Type of fixing               | Base mounting Wall mounting |
| Service life optical         | 50,000 h maximum            |
| Working temperature minimum  | -25°C                       |
| Working temperature maximum  | +50°C                       |
| Weight with packaging        | 185 g                       |
| Product weight               | 160 g                       |