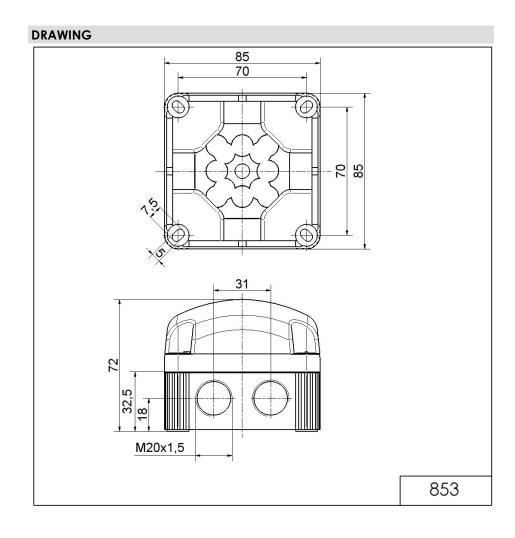

## LED Double Flash Beacon BWM 48VAC RD

Part No.: 853.110.66

| MECHANICAL DATA              |                             |
|------------------------------|-----------------------------|
| Length                       | 85 mm                       |
| Width                        | 85 mm                       |
| Height                       | 72 mm                       |
| Materials                    | PC<br>PP-GF                 |
| Dome colour                  | Red                         |
| Housing colour               | Black                       |
| Protection category          | IP66<br>IP67                |
| Connection                   | Screw terminals             |
| cross-sectional area maximum | 1,50mm² / 16AWG             |
| Cable entry                  | Membrane grommet            |
| Cable entry minimum          | d = 1 mm<br>d = 6 mm        |
| Cable entry maximum          | d = 12 mm<br>d = 9 mm       |
| Type of fixing               | Base mounting Wall mounting |
| Service life optical         | 50,000 h maximum            |
| Working temperature minimum  | -25°C                       |
| Working temperature maximum  | +50°C                       |
| Weight with packaging        | 185 g                       |
| Product weight               | 160 g                       |