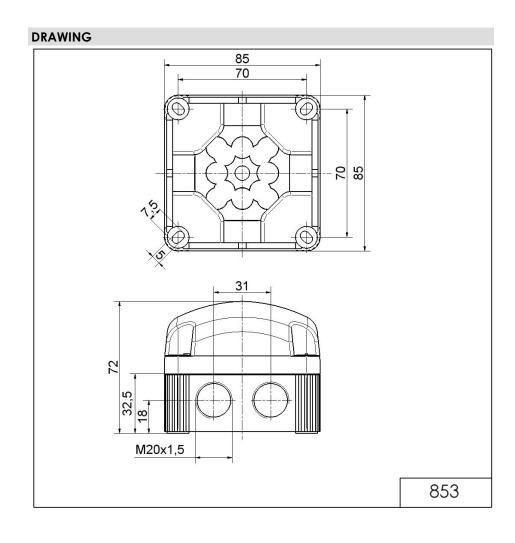

## LED Perm. Begcon BWM 24VDC GN

Part No.: 853.200.55

| MECHANICAL DATA              |                             |
|------------------------------|-----------------------------|
| Length                       | 85 mm                       |
| Width                        | 85 mm                       |
| Height                       | 72 mm                       |
| Materials                    | PC<br>PP-GF                 |
| Dome colour                  | Green                       |
| Housing colour               | Black                       |
| Protection category          | IP66<br>IP67                |
| Connection                   | Screw terminals             |
| cross-sectional area maximum | 1,50mm <sup>2</sup> / 16AWG |
| Cable entry                  | Membrane grommet            |
| Cable entry minimum          | d = 1 mm<br>d = 6 mm        |
| Cable entry maximum          | d = 12 mm<br>d = 9 mm       |
| Type of fixing               | Base mounting Wall mounting |
| Service life optical         | 50,000 h maximum            |
| Working temperature minimum  | -25°C                       |
| Working temperature maximum  | +50°C                       |
| Weight with packaging        | 166 g                       |
| Product weight               | 132 g                       |