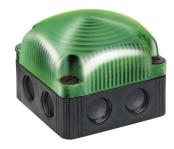

## FlexSQUARE / LED Permanent Beacon 853

## LED Perm. Begcon BWM 24VDC GN

Part No.: 853.200.55

| MECHANICAL DATA              |                             |
|------------------------------|-----------------------------|
| Length                       | 85 mm                       |
| Width                        | 85 mm                       |
| Height                       | 72 mm                       |
| Materials                    | PC<br>PP-GF                 |
| Dome colour                  | Green                       |
| Housing colour               | Black                       |
| Protection category          | IP66<br>IP67                |
| Connection                   | Screw terminals             |
| cross-sectional area maximum | 1,50mm <sup>2</sup> / 16AWG |
| Cable entry                  | Membrane grommet            |
| Cable entry minimum          | d = 1 mm<br>d = 6 mm        |
| Cable entry maximum          | d = 12 mm<br>d = 9 mm       |
| Type of fixing               | Base mounting Wall mounting |
| Service life optical         | 50,000 h maximum            |
| Working temperature minimum  | -25°C                       |
| Working temperature maximum  | +50°C                       |
| Weight with packaging        | 166 g                       |
| Product weight               | 132 g                       |