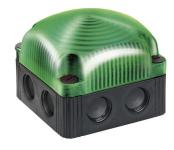

## FlexSQUARE / LED Permanent Beacon 853

## LED Perm. Begcon BWM 48VAC GN

Part No.: 853.200.66

| $(\mathbf{w})$ | CE | RoHS |
|----------------|----|------|
|                |    |      |

| MECHANICAL DATA              |                             |
|------------------------------|-----------------------------|
| Length                       | 85 mm                       |
| Width                        | 85 mm                       |
| Height                       | 72 mm                       |
| Materials                    | PC<br>PP-GF                 |
| Dome colour                  | Green                       |
| Housing colour               | Black                       |
| Protection category          | IP66<br>IP67                |
| Connection                   | Screw terminals             |
| cross-sectional area maximum | 1,50mm <sup>2</sup> / 16AWG |
| Cable entry                  | Membrane grommet            |
| Cable entry minimum          | d = 1 mm<br>d = 6 mm        |
| Cable entry maximum          | d = 12 mm<br>d = 9 mm       |
| Type of fixing               | Base mounting Wall mounting |
| Service life optical         | 50,000 h maximum            |
| Working temperature minimum  | -25°C                       |
| Working temperature maximum  | +50°C                       |
| Weight with packaging        | 163 g                       |
| Product weight               | 136 g                       |