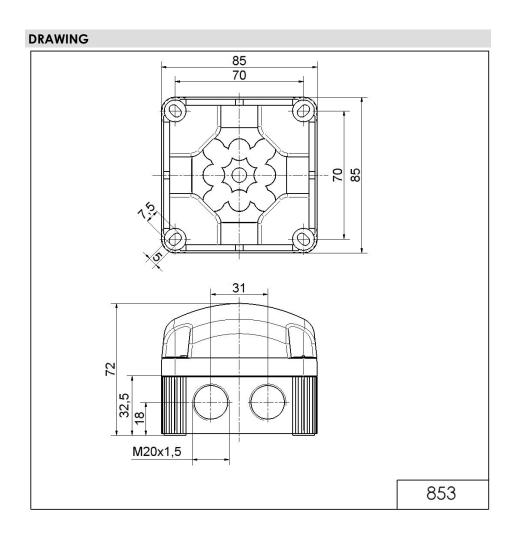

## LED Perm. Begcon BWM 48VAC GN

Part No.: 853.200.66

| $(\mathbf{w})$ | CE | RoHS |
|----------------|----|------|
|                |    |      |

| MECHANICAL DATA              |                             |
|------------------------------|-----------------------------|
| Length                       | 85 mm                       |
| Width                        | 85 mm                       |
| Height                       | 72 mm                       |
| Materials                    | PC<br>PP-GF                 |
| Dome colour                  | Green                       |
| Housing colour               | Black                       |
| Protection category          | IP66<br>IP67                |
| Connection                   | Screw terminals             |
| cross-sectional area maximum | 1,50mm <sup>2</sup> / 16AWG |
| Cable entry                  | Membrane grommet            |
| Cable entry minimum          | d = 1 mm<br>d = 6 mm        |
| Cable entry maximum          | d = 12 mm<br>d = 9 mm       |
| Type of fixing               | Base mounting Wall mounting |
| Service life optical         | 50,000 h maximum            |
| Working temperature minimum  | -25°C                       |
| Working temperature maximum  | +50°C                       |
| Weight with packaging        | 163 g                       |
| Product weight               | 136 g                       |