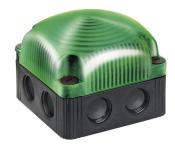

## FlexSQUARE / LED Double Flash Beacon 853

## LED Double Flash Beacon BWM 48VAC GN

Part No.: 853.210.66

| MECHANICAL DATA              |                             |
|------------------------------|-----------------------------|
| Length                       | 85 mm                       |
| Width                        | 85 mm                       |
| Height                       | 72 mm                       |
| Materials                    | PC<br>PP-GF                 |
| Dome colour                  | Green                       |
| Housing colour               | Black                       |
| Protection category          | IP66<br>IP67                |
| Connection                   | Screw terminals             |
| cross-sectional area maximum | 1,50mm <sup>2</sup> / 16AWG |
| Cable entry                  | Membrane grommet            |
| Cable entry minimum          | d = 1 mm<br>d = 6 mm        |
| Cable entry maximum          | d = 12 mm<br>d = 9 mm       |
| Type of fixing               | Base mounting Wall mounting |
| Service life optical         | 50,000 h maximum            |
| Working temperature minimum  | -25°C                       |
| Working temperature maximum  | +50°C                       |
| Weight with packaging        | 185 g                       |
| Product weight               | 160 g                       |