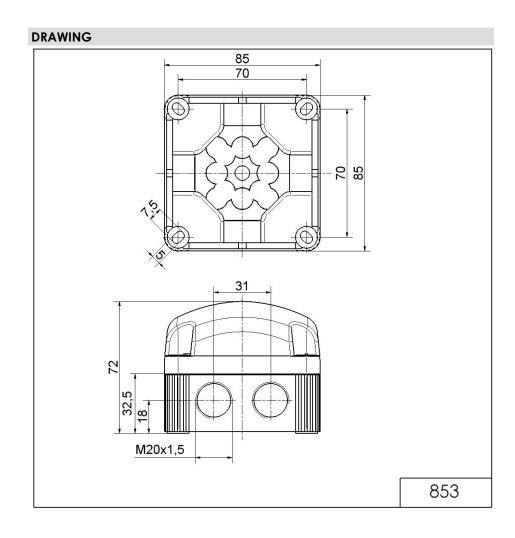

## LED Double Flash Beacon BWM 48VAC GN

Part No.: 853.210.66

| MECHANICAL DATA              |                             |
|------------------------------|-----------------------------|
| Length                       | 85 mm                       |
| Width                        | 85 mm                       |
| Height                       | 72 mm                       |
| Materials                    | PC<br>PP-GF                 |
| Dome colour                  | Green                       |
| Housing colour               | Black                       |
| Protection category          | IP66<br>IP67                |
| Connection                   | Screw terminals             |
| cross-sectional area maximum | 1,50mm <sup>2</sup> / 16AWG |
| Cable entry                  | Membrane grommet            |
| Cable entry minimum          | d = 1 mm<br>d = 6 mm        |
| Cable entry maximum          | d = 12 mm<br>d = 9 mm       |
| Type of fixing               | Base mounting Wall mounting |
| Service life optical         | 50,000 h maximum            |
| Working temperature minimum  | -25°C                       |
| Working temperature maximum  | +50°C                       |
| Weight with packaging        | 185 g                       |
| Product weight               | 160 g                       |