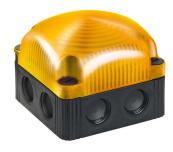

## FlexSQUARE / LED Permanent Beacon 853

## LED Perm. Beacon BWM 12VDC YE

Part No.: 853.300.54

| MECHANICAL DATA              |                             |
|------------------------------|-----------------------------|
| Length                       | 85 mm                       |
| Width                        | 85 mm                       |
| Height                       | 72 mm                       |
| Materials                    | PC<br>PP-GF                 |
| Dome colour                  | Yellow                      |
| Housing colour               | Black                       |
| Protection category          | IP66<br>IP67                |
| Connection                   | Screw terminals             |
| cross-sectional area maximum | 1,50mm² / 16AWG             |
| Cable entry                  | Membrane grommet            |
| Cable entry minimum          | d = 1 mm<br>d = 6 mm        |
| Cable entry maximum          | d = 12 mm<br>d = 9 mm       |
| Type of fixing               | Base mounting Wall mounting |
| Service life optical         | 50,000 h maximum            |
| Working temperature minimum  | -25°C                       |
| Working temperature maximum  | +50°C                       |
| Weight with packaging        | 166 g                       |
| Product weight               | 132 g                       |