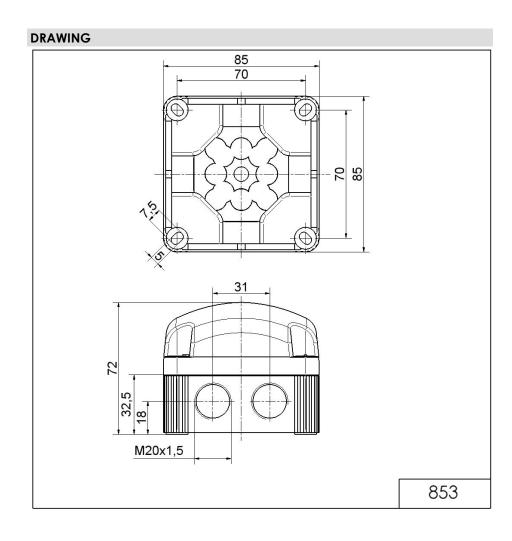

## LED Perm. Beacon BWM 12VDC YE

Part No.: 853.300.54

| MECHANICAL DATA              |                             |
|------------------------------|-----------------------------|
| Length                       | 85 mm                       |
| Width                        | 85 mm                       |
| Height                       | 72 mm                       |
| Materials                    | PC<br>PP-GF                 |
| Dome colour                  | Yellow                      |
| Housing colour               | Black                       |
| Protection category          | IP66<br>IP67                |
| Connection                   | Screw terminals             |
| cross-sectional area maximum | 1,50mm² / 16AWG             |
| Cable entry                  | Membrane grommet            |
| Cable entry minimum          | d = 1 mm<br>d = 6 mm        |
| Cable entry maximum          | d = 12 mm<br>d = 9 mm       |
| Type of fixing               | Base mounting Wall mounting |
| Service life optical         | 50,000 h maximum            |
| Working temperature minimum  | -25°C                       |
| Working temperature maximum  | +50°C                       |
| Weight with packaging        | 166 g                       |
| Product weight               | 132 g                       |