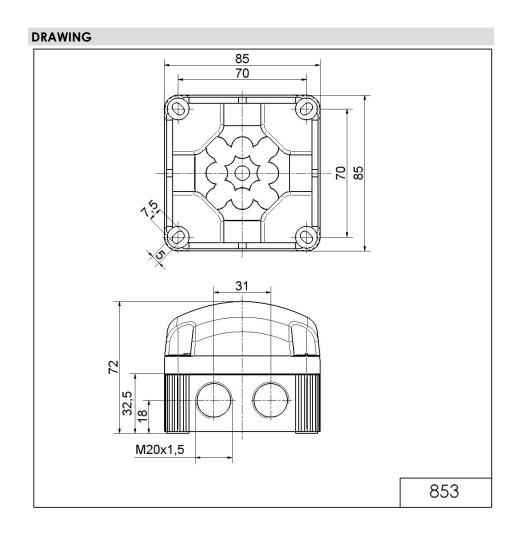

## LED Perm. Beacon BWM 24VDC YE

Part No.: 853.300.55

| MECHANICAL DATA              |                             |
|------------------------------|-----------------------------|
| Length                       | 85 mm                       |
| Width                        | 85 mm                       |
| Height                       | 72 mm                       |
| Materials                    | PC<br>PP-GF                 |
| Dome colour                  | Yellow                      |
| Housing colour               | Black                       |
| Protection category          | IP66<br>IP67                |
| Connection                   | Screw terminals             |
| cross-sectional area maximum | 1,50mm <sup>2</sup> / 16AWG |
| Cable entry                  | Membrane grommet            |
| Cable entry minimum          | d = 1 mm<br>d = 6 mm        |
| Cable entry maximum          | d = 12 mm<br>d = 9 mm       |
| Type of fixing               | Base mounting Wall mounting |
| Service life optical         | 50,000 h maximum            |
| Working temperature minimum  | -25°C                       |
| Working temperature maximum  | +50°C                       |
| Weight with packaging        | 166 g                       |
| Product weight               | 132 g                       |