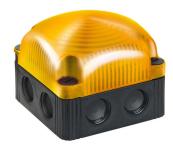

## FlexSQUARE / LED Permanent Beacon 853

## LED Perm. Beacon BWM 24VDC YE

Part No.: 853.300.55

| MECHANICAL DATA              |                             |
|------------------------------|-----------------------------|
| Length                       | 85 mm                       |
| Width                        | 85 mm                       |
| Height                       | 72 mm                       |
| Materials                    | PC<br>PP-GF                 |
| Dome colour                  | Yellow                      |
| Housing colour               | Black                       |
| Protection category          | IP66<br>IP67                |
| Connection                   | Screw terminals             |
| cross-sectional area maximum | 1,50mm <sup>2</sup> / 16AWG |
| Cable entry                  | Membrane grommet            |
| Cable entry minimum          | d = 1 mm<br>d = 6 mm        |
| Cable entry maximum          | d = 12 mm<br>d = 9 mm       |
| Type of fixing               | Base mounting Wall mounting |
| Service life optical         | 50,000 h maximum            |
| Working temperature minimum  | -25°C                       |
| Working temperature maximum  | +50°C                       |
| Weight with packaging        | 166 g                       |
| Product weight               | 132 g                       |