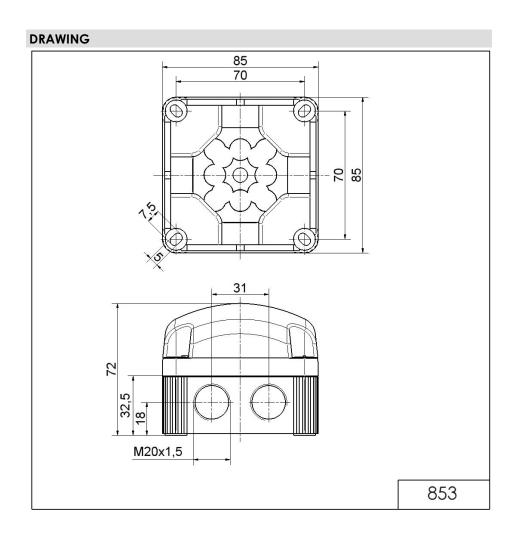

## MECHANICAL DATA

| MECHANICAL DATA              |                                |
|------------------------------|--------------------------------|
| Length                       | 85 mm                          |
| Width                        | 85 mm                          |
| Height                       | 72 mm                          |
| Materials                    | PC<br>PP-GF                    |
| Dome colour                  | Yellow                         |
| Housing colour               | Black                          |
| Protection category          | IP66<br>IP67                   |
| Connection                   | Screw terminals                |
| cross-sectional area maximum | 1,50mm <sup>2</sup> / 16AWG    |
| Cable entry                  | Membrane grommet               |
| Cable entry minimum          | d = 1 mm<br>d = 6 mm           |
| Cable entry maximum          | d = 12 mm<br>d = 9 mm          |
| Type of fixing               | Base mounting<br>Wall mounting |
| Service life optical         | 50,000 h maximum               |
| Working temperature minimum  | -25°C                          |
| Working temperature maximum  | +50°C                          |
| Weight with packaging        | 163 g                          |
| Product weight               | 136 g                          |
| ELECTRICAL DATA              |                                |
| Operating voltage            | 48V                            |
| Operating voltage type       | AC                             |
| Operating voltage frequency  | 50Hz                           |
| Operating voltage tolerance  | +/- 10%                        |
| Rated operational voltage    | 48 VAC                         |
| Rated operational current    | 35 mA                          |
| Rated inrush current         | 200 mA                         |
| Protection class             | Protection class 2             |
| Pollution degree             | 3                              |
| OPTICAL DATA                 |                                |
| Light source                 | LED                            |
| Light colour                 | Yellow                         |
| Optical signal image         | Permanent                      |