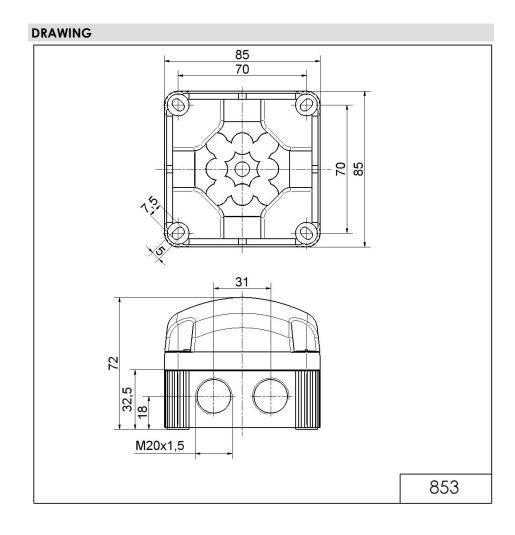

## LED Perm. Beacon BWM 12VDC CL

Part No.: 853.400.54

| MECHANICAL DATA              |                             |
|------------------------------|-----------------------------|
| Length                       | 85 mm                       |
| Width                        | 85 mm                       |
| Height                       | 72 mm                       |
| Materials                    | PC<br>PP-GF                 |
| Dome colour                  | Clear                       |
| Housing colour               | Black                       |
| Protection category          | IP66<br>IP67                |
| Connection                   | Screw terminals             |
| cross-sectional area maximum | 1,50mm² / 16AWG             |
| Cable entry                  | Membrane grommet            |
| Cable entry minimum          | d = 1 mm<br>d = 6 mm        |
| Cable entry maximum          | d = 12 mm<br>d = 9 mm       |
| Type of fixing               | Base mounting Wall mounting |
| Service life optical         | 50,000 h maximum            |
| Working temperature minimum  | -25°C                       |
| Working temperature maximum  | +50°C                       |
| Weight with packaging        | 166 g                       |
| Product weight               | 132 g                       |