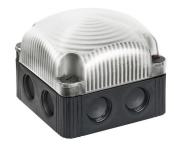

## FlexSQUARE / LED Permanent Beacon 853

## LED Perm. Beacon BWM 12VDC CL

Part No.: 853.400.54

| MECHANICAL DATA              |                             |
|------------------------------|-----------------------------|
| Length                       | 85 mm                       |
| Width                        | 85 mm                       |
| Height                       | 72 mm                       |
| Materials                    | PC<br>PP-GF                 |
| Dome colour                  | Clear                       |
| Housing colour               | Black                       |
| Protection category          | IP66<br>IP67                |
| Connection                   | Screw terminals             |
| cross-sectional area maximum | 1,50mm² / 16AWG             |
| Cable entry                  | Membrane grommet            |
| Cable entry minimum          | d = 1 mm<br>d = 6 mm        |
| Cable entry maximum          | d = 12 mm<br>d = 9 mm       |
| Type of fixing               | Base mounting Wall mounting |
| Service life optical         | 50,000 h maximum            |
| Working temperature minimum  | -25°C                       |
| Working temperature maximum  | +50°C                       |
| Weight with packaging        | 166 g                       |
| Product weight               | 132 g                       |