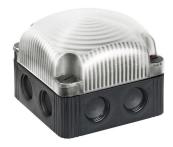

## FlexSQUARE / LED Permanent Beacon 853

## LED Perm. Beacon BWM 48VAC CL

Part No.: 853.400.66

| <b>(()</b> | RoHS |
|------------|------|
|------------|------|

| MECHANICAL DATA              |                             |
|------------------------------|-----------------------------|
| Length                       | 85 mm                       |
| Width                        | 85 mm                       |
| Height                       | 72 mm                       |
| Materials                    | PC<br>PP-GF                 |
| Dome colour                  | Clear                       |
| Housing colour               | Black                       |
| Protection category          | IP66<br>IP67                |
| Connection                   | Screw terminals             |
| cross-sectional area maximum | 1,50mm <sup>2</sup> / 16AWG |
| Cable entry                  | Membrane grommet            |
| Cable entry minimum          | d = 1 mm<br>d = 6 mm        |
| Cable entry maximum          | d = 12 mm<br>d = 9 mm       |
| Type of fixing               | Base mounting Wall mounting |
| Service life optical         | 50,000 h maximum            |
| Working temperature minimum  | -25°C                       |
| Working temperature maximum  | +50°C                       |
| Weight with packaging        | 163 g                       |
| Product weight               | 136 g                       |