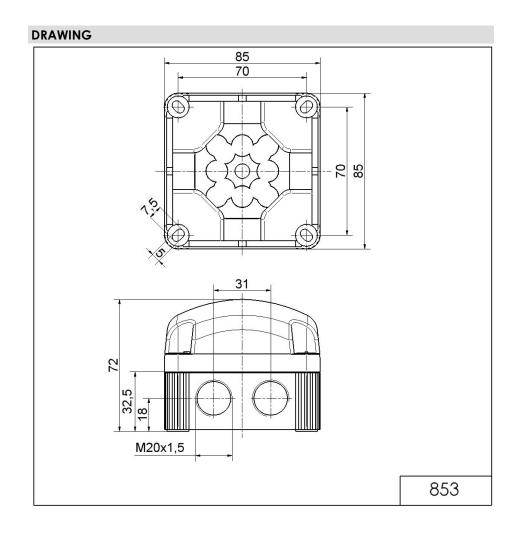

## LED Perm. Beacon BWM 48VAC CL

Part No.: 853.400.66

| <b>(()</b> | RoHS |
|------------|------|
|------------|------|

| MECHANICAL DATA              |                             |
|------------------------------|-----------------------------|
| Length                       | 85 mm                       |
| Width                        | 85 mm                       |
| Height                       | 72 mm                       |
| Materials                    | PC<br>PP-GF                 |
| Dome colour                  | Clear                       |
| Housing colour               | Black                       |
| Protection category          | IP66<br>IP67                |
| Connection                   | Screw terminals             |
| cross-sectional area maximum | 1,50mm <sup>2</sup> / 16AWG |
| Cable entry                  | Membrane grommet            |
| Cable entry minimum          | d = 1 mm<br>d = 6 mm        |
| Cable entry maximum          | d = 12 mm<br>d = 9 mm       |
| Type of fixing               | Base mounting Wall mounting |
| Service life optical         | 50,000 h maximum            |
| Working temperature minimum  | -25°C                       |
| Working temperature maximum  | +50°C                       |
| Weight with packaging        | 163 g                       |
| Product weight               | 136 g                       |