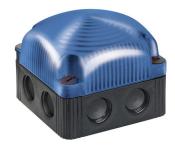

## FlexSQUARE / LED Permanent Beacon 853

## LED Perm. Beacon BWM 12VDC BU

Part No.: 853.500.54

| MECHANICAL DATA              |                             |
|------------------------------|-----------------------------|
| Length                       | 85 mm                       |
| Width                        | 85 mm                       |
| Height                       | 72 mm                       |
| Materials                    | PC<br>PP-GF                 |
| Dome colour                  | Blue                        |
| Housing colour               | Black                       |
| Protection category          | IP66<br>IP67                |
| Connection                   | Screw terminals             |
| cross-sectional area maximum | 1,50mm² / 16AWG             |
| Cable entry                  | Membrane grommet            |
| Cable entry minimum          | d = 1 mm<br>d = 6 mm        |
| Cable entry maximum          | d = 12 mm<br>d = 9 mm       |
| Type of fixing               | Base mounting Wall mounting |
| Service life optical         | 50,000 h maximum            |
| Working temperature minimum  | -25°C                       |
| Working temperature maximum  | +50°C                       |
| Weight with packaging        | 162 g                       |
| Product weight               | 128 g                       |