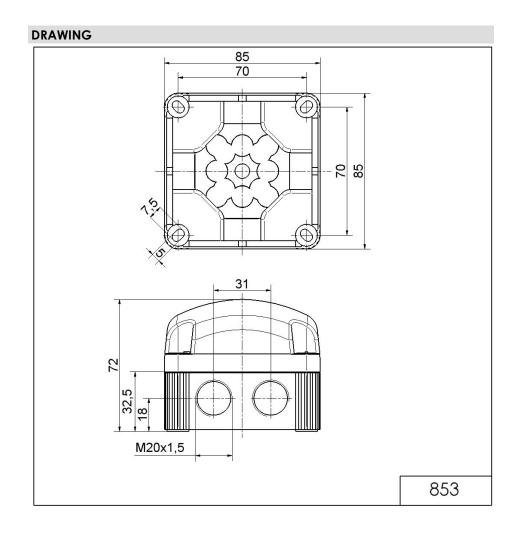

## LED Perm. Beacon BWM 12VDC BU

Part No.: 853.500.54

| MECHANICAL DATA              |                             |
|------------------------------|-----------------------------|
| Length                       | 85 mm                       |
| Width                        | 85 mm                       |
| Height                       | 72 mm                       |
| Materials                    | PC<br>PP-GF                 |
| Dome colour                  | Blue                        |
| Housing colour               | Black                       |
| Protection category          | IP66<br>IP67                |
| Connection                   | Screw terminals             |
| cross-sectional area maximum | 1,50mm² / 16AWG             |
| Cable entry                  | Membrane grommet            |
| Cable entry minimum          | d = 1 mm<br>d = 6 mm        |
| Cable entry maximum          | d = 12 mm<br>d = 9 mm       |
| Type of fixing               | Base mounting Wall mounting |
| Service life optical         | 50,000 h maximum            |
| Working temperature minimum  | -25°C                       |
| Working temperature maximum  | +50°C                       |
| Weight with packaging        | 162 g                       |
| Product weight               | 128 g                       |