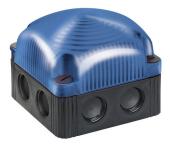

## FlexSQUARE / LED Permanent Beacon 853 LED Perm. Beacon BWM 24VDC BU

i

Part No.: 853.500.55

## **MECHANICAL DATA** Length 85 mm Width 85 mm Height 72 mm Materials PC C H Р

|                              | PP-GF                          |
|------------------------------|--------------------------------|
| Dome colour                  | Blue                           |
| Housing colour               | Black                          |
| Protection category          | IP66<br>IP67                   |
| Connection                   | Screw terminals                |
| cross-sectional area maximum | 1,50mm² / 16AWG                |
| Cable entry                  | Membrane grommet               |
| Cable entry minimum          | d = 1 mm<br>d = 6 mm           |
| Cable entry maximum          | d = 12 mm<br>d = 9 mm          |
| Type of fixing               | Base mounting<br>Wall mounting |
| Service life optical         | 50,000 h maximum               |
| Working temperature minimum  | -25°C                          |
| Working temperature maximum  | +50°C                          |
| Weight with packaging        | 166 g                          |
| Product weight               | 132 g                          |
| ELECTRICAL DATA              |                                |
| Operating voltage            | 24V                            |
| Operating voltage type       | DC                             |
| Operating voltage tolerance  | +/- 10%                        |
| Rated operational voltage    | 24 VDC                         |
| Rated operational current    | 80 mA                          |
| Rated inrush current         | 500 mA                         |
| Protection class             | Protection class 2             |
| Pollution degree             | 3                              |
| OPTICAL DATA                 |                                |
| I tailed a summer of         |                                |

| OPTICAL DATA         |           |
|----------------------|-----------|
| Light source         | LED       |
| Light colour         | Blue      |
| Optical signal image | Permanent |

For additional installation and mounting information, refer to the appropriate user guide at www.werma.com. This printed copy is for information only and is subject to alteration.