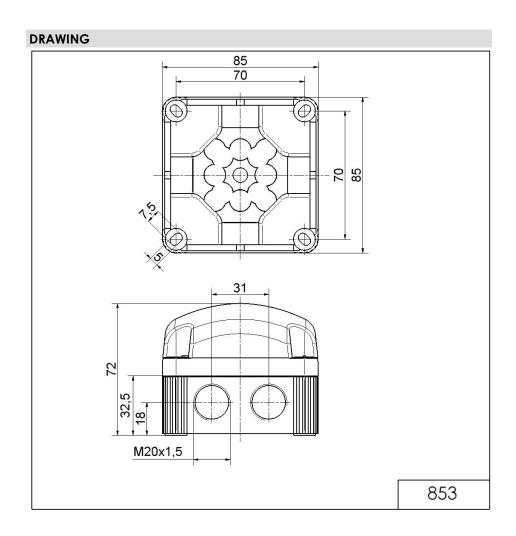

## **MECHANICAL DATA** Length 85 mm Width 85 mm Height 72 mm Materials PC C H Р

|                              | PP-GF                          |
|------------------------------|--------------------------------|
| Dome colour                  | Blue                           |
| Housing colour               | Black                          |
| Protection category          | IP66<br>IP67                   |
| Connection                   | Screw terminals                |
| cross-sectional area maximum | 1,50mm² / 16AWG                |
| Cable entry                  | Membrane grommet               |
| Cable entry minimum          | d = 1 mm<br>d = 6 mm           |
| Cable entry maximum          | d = 12 mm<br>d = 9 mm          |
| Type of fixing               | Base mounting<br>Wall mounting |
| Service life optical         | 50,000 h maximum               |
| Working temperature minimum  | -25°C                          |
| Working temperature maximum  | +50°C                          |
| Weight with packaging        | 166 g                          |
| Product weight               | 132 g                          |
| ELECTRICAL DATA              |                                |
| Operating voltage            | 24V                            |
| Operating voltage type       | DC                             |
| Operating voltage tolerance  | +/- 10%                        |
| Rated operational voltage    | 24 VDC                         |
| Rated operational current    | 80 mA                          |
| Rated inrush current         | 500 mA                         |
| Protection class             | Protection class 2             |
| Pollution degree             | 3                              |
| OPTICAL DATA                 |                                |
| I tailed a summer of         |                                |