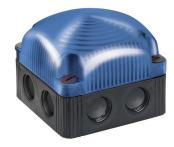

## FlexSQUARE / LED Permanent Beacon 853

## LED Perm. Beacon BWM 48VAC BU

Part No.: 853.500.66

| MECHANICAL DATA              |                             |
|------------------------------|-----------------------------|
| Length                       | 85 mm                       |
| Width                        | 85 mm                       |
| Height                       | 72 mm                       |
| Materials                    | PC<br>PP-GF                 |
| Dome colour                  | Blue                        |
| Housing colour               | Black                       |
| Protection category          | IP66<br>IP67                |
| Connection                   | Screw terminals             |
| cross-sectional area maximum | 1,50mm <sup>2</sup> / 16AWG |
| Cable entry                  | Membrane grommet            |
| Cable entry minimum          | d = 1 mm<br>d = 6 mm        |
| Cable entry maximum          | d = 12 mm<br>d = 9 mm       |
| Type of fixing               | Base mounting Wall mounting |
| Service life optical         | 50,000 h maximum            |
| Working temperature minimum  | -25°C                       |
| Working temperature maximum  | +50°C                       |
| Weight with packaging        | 163 g                       |
| Product weight               | 136 g                       |