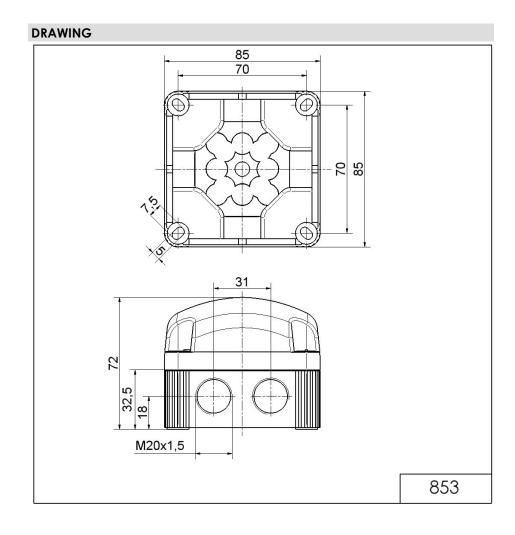

## LED Perm. Beacon BWM 48VAC BU

Part No.: 853.500.66

| MECHANICAL DATA              |                             |
|------------------------------|-----------------------------|
| Length                       | 85 mm                       |
| Width                        | 85 mm                       |
| Height                       | 72 mm                       |
| Materials                    | PC<br>PP-GF                 |
| Dome colour                  | Blue                        |
| Housing colour               | Black                       |
| Protection category          | IP66<br>IP67                |
| Connection                   | Screw terminals             |
| cross-sectional area maximum | 1,50mm <sup>2</sup> / 16AWG |
| Cable entry                  | Membrane grommet            |
| Cable entry minimum          | d = 1 mm<br>d = 6 mm        |
| Cable entry maximum          | d = 12 mm<br>d = 9 mm       |
| Type of fixing               | Base mounting Wall mounting |
| Service life optical         | 50,000 h maximum            |
| Working temperature minimum  | -25°C                       |
| Working temperature maximum  | +50°C                       |
| Weight with packaging        | 163 g                       |
| Product weight               | 136 g                       |