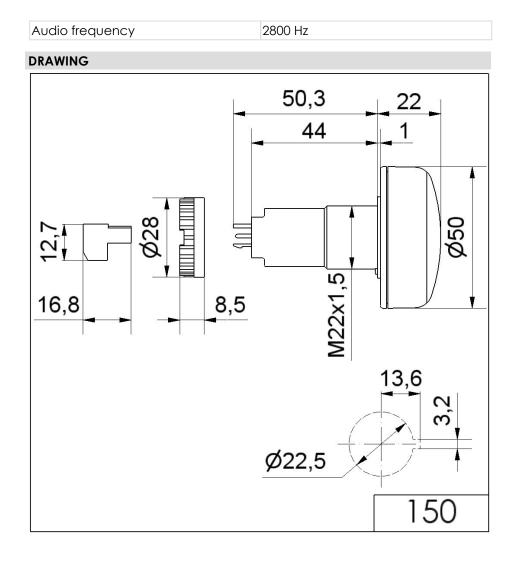

## LED Buzzer EM Contin. tone 230VAC RD

Part No.: 150.100.68

| MECHANICAL DATA              |                             |
|------------------------------|-----------------------------|
| Height                       | 74 mm                       |
| Diameter                     | 50 mm                       |
| Materials                    | PC<br>PC/ABS                |
| Dome colour                  | Red                         |
| Housing colour               | Black                       |
| Protection category          | IP65                        |
| Connection                   | Screw terminals             |
| cross-sectional area maximum | 1,50mm <sup>2</sup> / 16AWG |
| Type of fixing               | Built-in mounting           |
| Service life optical         | 50,000 h maximum            |
| Acoustic service life        | 5,000 h minimum             |
| Working temperature minimum  | -20°C                       |
| Working temperature maximum  | +50°C                       |
| UL Type Rating               | Type 12                     |
| Weight with packaging        | 49 g                        |
| Product weight               | 38 g                        |