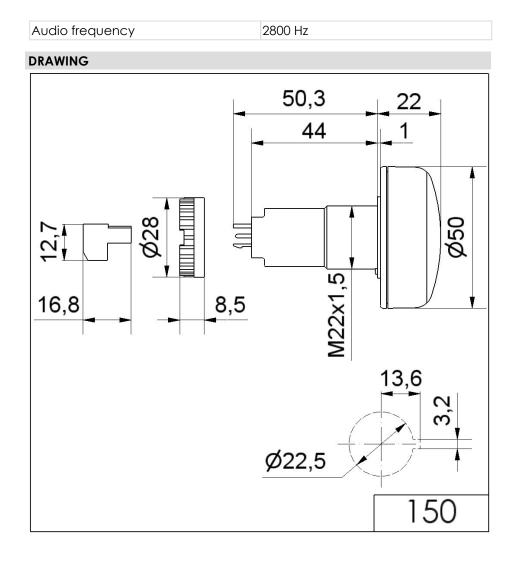

Installation / LED/Buzzer 150

## LED Buzzer EM Contin. tone 115VAC YE

Part No.: 150.300.67

| MECHANICAL DATA              |                             |
|------------------------------|-----------------------------|
| Height                       | 74 mm                       |
| Diameter                     | 50 mm                       |
| Materials                    | PC<br>PC/ABS                |
| Dome colour                  | Yellow                      |
| Housing colour               | Black                       |
| Protection category          | IP65                        |
| Connection                   | Screw terminals             |
| cross-sectional area maximum | 1,50mm <sup>2</sup> / 16AWG |
| Type of fixing               | Built-in mounting           |
| Service life optical         | 50,000 h maximum            |
| Acoustic service life        | 5,000 h minimum             |
| Working temperature minimum  | -20°C                       |
| Working temperature maximum  | +50°C                       |
| UL Type Rating               | Type 12                     |
| Weight with packaging        | 50 g                        |
| Product weight               | 40 g                        |