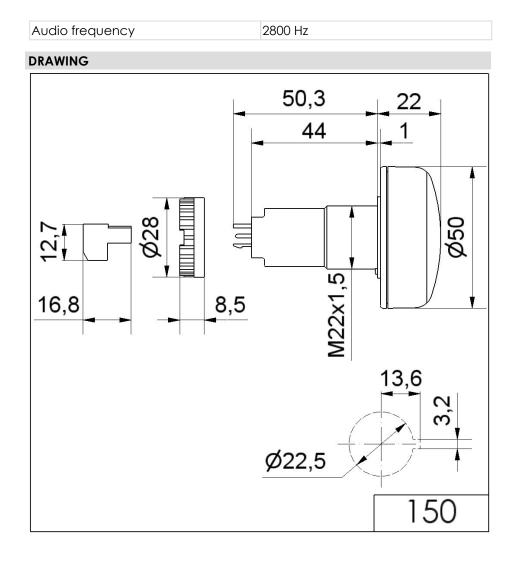

## LED Buzzer EM Contin. tone 230VAC YE

Part No.: 150.300.68

| MECHANICAL DATA              |                             |
|------------------------------|-----------------------------|
| Height                       | 74 mm                       |
| Diameter                     | 50 mm                       |
| Materials                    | PC<br>PC/ABS                |
| Dome colour                  | Yellow                      |
| Housing colour               | Black                       |
| Protection category          | IP65                        |
| Connection                   | Screw terminals             |
| cross-sectional area maximum | 1,50mm <sup>2</sup> / 16AWG |
| Type of fixing               | Built-in mounting           |
| Service life optical         | 50,000 h maximum            |
| Acoustic service life        | 5,000 h minimum             |
| Working temperature minimum  | -20°C                       |
| Working temperature maximum  | +50°C                       |
| UL Type Rating               | Type 12                     |
| Weight with packaging        | 50 g                        |
| Product weight               | 38 g                        |