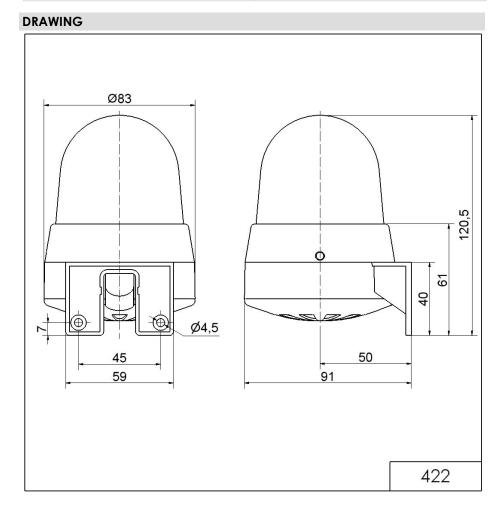

## LED Buzzer WM Contin/pulse 24VAC/DC YE

Part No.: 422.310.75

| MECHANICAL DATA              |                             |
|------------------------------|-----------------------------|
| Height                       | 121 mm                      |
| Diameter                     | 83 mm                       |
| Materials                    | PC                          |
| Dome colour                  | Yellow                      |
| Housing colour               | Grey                        |
| Protection category          | IP65                        |
| Connection                   | Screw terminals             |
| cross-sectional area maximum | 1,50mm <sup>2</sup> / 16AWG |
| Cable entry                  | Membrane grommet            |
| Cable entry minimum          | d = 1 mm                    |
| Cable entry maximum          | d = 9 mm                    |
| Tension relief               | Pull-out protection         |
| Type of fixing               | Wall mounting               |
| Service life optical         | 50,000 h maximum            |
| Acoustic service life        | 5,000 h minimum             |
| Working temperature minimum  | -20°C                       |
| Working temperature maximum  | +50°C                       |
| Weight with packaging        | 165 g                       |
| Product weight               | 125 g                       |