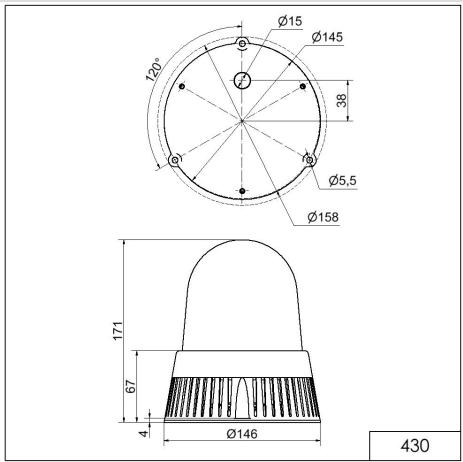

DRAWING

For additional installation and mounting information, refer to the appropriate user guide at www.werma.com. This printed copy is for information only and is subject to alteration.

## LED Siren BM 32 tne 24VAC/DC RD

ļ

Part No.: 430.100.75

| MECHANICAL DATA              |                             |
|------------------------------|-----------------------------|
| Height                       | 171 mm                      |
| Diameter                     | 146 mm                      |
| Materials                    | PC<br>PC/ABS                |
| Dome colour                  | Red                         |
| Housing colour               | Black                       |
| Protection category          | IP65                        |
| Connection                   | Screw terminals             |
| cross-sectional area maximum | 1,50mm <sup>2</sup> / 16AWG |
| Cable entry                  | Membrane grommet            |
| Cable entry minimum          | d = 1 mm                    |
| Cable entry maximum          | d = 13 mm                   |
| Tension relief               | Present (conforms to VDI)   |
| Type of fixing               | Base mounting               |
| Service life optical         | 50,000 h maximum            |
| Acoustic service life        | 5,000 h minimum             |
| Working temperature minimum  | -30°C                       |
| Working temperature maximum  | +50°C                       |
| UL Type Rating               | Type 12                     |
| Weight with packaging        | 600 g                       |
| Product weight               | 450 g                       |
| ELECTRICAL DATA              |                             |
| Operating voltage            | 24V                         |
| Operating voltage type       | AC/DC                       |
| Operating voltage frequency  | 50Hz                        |
| Operating voltage tolerance  | +/- 10%                     |
| Rated operational voltage    | 24 VDC                      |
| Rated operational current    | 420 mA                      |
| Rated inrush current         | 300 mA                      |
| Protection class             | Protection class 2          |
| Pollution degree             | 3                           |
| OPTICAL DATA                 |                             |
| Light source                 | LED                         |
| Light colour                 | Red                         |
| Optical signal image         | Permanent                   |