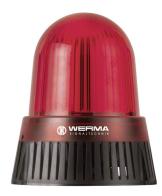

## LED Siren BM 32 tne 24VAC/DC RD

ļ

Part No.: 430.100.75

| MECHANICAL DATA              |                             |
|------------------------------|-----------------------------|
| Height                       | 171 mm                      |
| Diameter                     | 146 mm                      |
| Materials                    | PC<br>PC/ABS                |
| Dome colour                  | Red                         |
| Housing colour               | Black                       |
| Protection category          | IP65                        |
| Connection                   | Screw terminals             |
| cross-sectional area maximum | 1,50mm <sup>2</sup> / 16AWG |
| Cable entry                  | Membrane grommet            |
| Cable entry minimum          | d = 1 mm                    |
| Cable entry maximum          | d = 13 mm                   |
| Tension relief               | Present (conforms to VDI)   |
| Type of fixing               | Base mounting               |
| Service life optical         | 50,000 h maximum            |
| Acoustic service life        | 5,000 h minimum             |
| Working temperature minimum  | -30°C                       |
| Working temperature maximum  | +50°C                       |
| UL Type Rating               | Type 12                     |
| Weight with packaging        | 600 g                       |
| Product weight               | 450 g                       |
| ELECTRICAL DATA              |                             |
| Operating voltage            | 24V                         |
| Operating voltage type       | AC/DC                       |
| Operating voltage frequency  | 50Hz                        |
| Operating voltage tolerance  | +/- 10%                     |
| Rated operational voltage    | 24 VDC                      |
| Rated operational current    | 420 mA                      |
| Rated inrush current         | 300 mA                      |
| Protection class             | Protection class 2          |
| Pollution degree             | 3                           |
| OPTICAL DATA                 |                             |
| Light source                 | LED                         |
| Light colour                 | Red                         |
| Optical signal image         | Permanent                   |

## LED Siren BM 32 tne 24VAC/DC RD

| Volume/dB(max) at 1m distance | 108,0 dB (A) |
|-------------------------------|--------------|
| Acoustic signal image         | Multi-tone   |
| Number of tones               | 32 tone      |