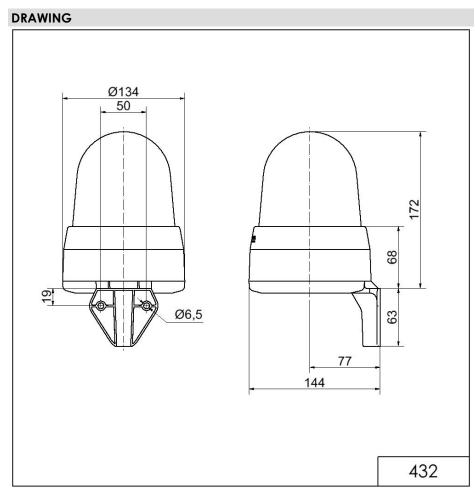

## LED Siren WM 32 tne 24VAC/DC YE

Part No.: 432.300.75

| MECHANICAL DATA              |                             |
|------------------------------|-----------------------------|
| Length                       | 144 mm                      |
| Width                        | 134 mm                      |
| Height                       | 235 mm                      |
| Diameter                     | 134 mm                      |
| Materials                    | PC<br>PC/ABS                |
| Dome colour                  | Yellow                      |
| Housing colour               | Grey                        |
| Protection category          | IP65                        |
| Connection                   | Screw terminals             |
| cross-sectional area maximum | 1,50mm <sup>2</sup> / 16AWG |
| Cable entry                  | Membrane grommet            |
| Cable entry minimum          | d = 1  mm                   |
| Cable entry maximum          | d = 13 mm                   |
| Tension relief               | Present (conforms to VDI)   |
| Type of fixing               | Wall mounting               |
| Service life optical         | 50,000 h maximum            |
| Acoustic service life        | 5,000 h minimum             |
| Working temperature minimum  | -30°C                       |
| Working temperature maximum  | +50°C                       |
| UL Type Rating               | Type 12                     |
| Weight with packaging        | 645 g                       |
| Product weight               | 500 g                       |