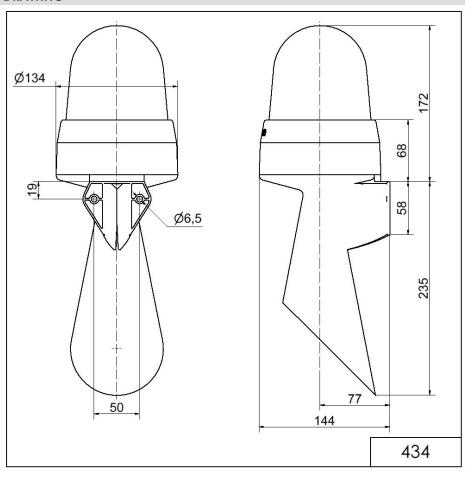

## **DRAWING**

For additional installation and mounting information, refer to the appropriate user guide at www.werma.com. This printed copy is for information only and is subject to alteration.

## LED Horn WM Contin. tone 115-230VAC RD

Part No.: 434.100.60

| MECHANICAL DATA              |                             |
|------------------------------|-----------------------------|
| Length                       | 144 mm                      |
| Width                        | 134 mm                      |
| Height                       | 407 mm                      |
| Diameter                     | 134 mm                      |
| Materials                    | PC<br>PC/ABS                |
| Dome colour                  | Red                         |
| Housing colour               | Grey                        |
| Protection category          | IP65                        |
| Connection                   | Screw terminals             |
| cross-sectional area maximum | 1,50mm <sup>2</sup> / 16AWG |
| Cable entry                  | Membrane grommet            |
| Cable entry minimum          | d = 1 mm                    |
| Cable entry maximum          | d = 13 mm                   |
| Tension relief               | Present (conforms to VDI)   |
| Type of fixing               | Wall mounting               |
| Service life optical         | 50,000 h maximum            |
| Acoustic service life        | 5,000 h minimum             |
| Working temperature minimum  | -30°C                       |
| Working temperature maximum  | +50°C                       |
| UL Type Rating               | Type 12                     |
| Weight with packaging        | 770 g                       |
| Product weight               | 653 g                       |