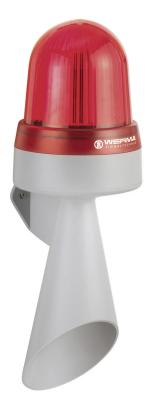

# LED Horn WM Contin. tone 24VAC/DC RD

ļ

#### Part No.: 434.100.75

| MECHANICAL DATA              |                           |
|------------------------------|---------------------------|
| Length                       | 144 mm                    |
| Width                        | 134 mm                    |
| Height                       | 407 mm                    |
| Diameter                     | 134 mm                    |
| Materials                    | PC<br>PC/ABS              |
| Dome colour                  | Red                       |
| Housing colour               | Grey                      |
| Protection category          | IP65                      |
| Connection                   | Screw terminals           |
| cross-sectional area maximum | 1,50mm² / 16AWG           |
| Cable entry                  | Membrane grommet          |
| Cable entry minimum          | d = 1 mm                  |
| Cable entry maximum          | d = 13 mm                 |
| Tension relief               | Present (conforms to VDI) |
| Type of fixing               | Wall mounting             |
| Service life optical         | 50,000 h maximum          |
| Acoustic service life        | 5,000 h minimum           |
| Working temperature minimum  | -30°C                     |
| Working temperature maximum  | +50°C                     |
| UL Type Rating               | Type 12                   |
| Weight with packaging        | 740 g                     |
| Product weight               | 620 g                     |
| ELECTRICAL DATA              |                           |
| Operating voltage            | 24V                       |
| Operating voltage type       | AC/DC                     |
| Operating voltage frequency  | 50Hz                      |
| Operating voltage tolerance  | +/- 10%                   |
| Rated operational voltage    | 24 VDC                    |
| Rated operational current    | 285 mA                    |
| Rated inrush current         | 300 mA                    |
| Protection class             | Protection class 2        |
| Pollution degree             | 3                         |
| OPTICAL DATA                 |                           |
| Light source                 | LED                       |
| Light colour                 | Red                       |
| Optical signal image         | Permanent                 |