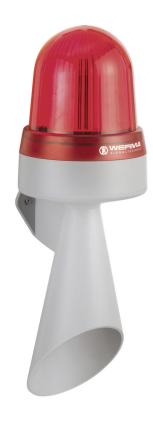

# Midi / LED/Flash/EVS/Horn 435

# LED Horn WM Contin. tone 115-230VAC RD

Part No.: 435.100.60

| MECHANICAL DATA              |                           |
|------------------------------|---------------------------|
| Length                       | 144 mm                    |
| Width                        | 134 mm                    |
| Height                       | 407 mm                    |
| Diameter                     | 134 mm                    |
| Materials                    | PC<br>PC/ABS              |
| Dome colour                  | Red                       |
| Housing colour               | Grey                      |
| Protection category          | IP65                      |
| Connection                   | Screw terminals           |
| cross-sectional area maximum | 1,50mm² / 16AWG           |
| Cable entry                  | Membrane grommet          |
| Cable entry minimum          | d = 1 mm                  |
| Cable entry maximum          | d = 13 mm                 |
| Tension relief               | Present (conforms to VDI) |
| Type of fixing               | Wall mounting             |
| Service life optical         | 50,000 h maximum          |
| Acoustic service life        | 5,000 h minimum           |
| Working temperature minimum  | -30°C                     |
| Working temperature maximum  | +50°C                     |
| UL Type Rating               | Type 12                   |
| Weight with packaging        | 778 g                     |
| Product weight               | 661 g                     |

# LED Horn WM Contin. tone 115-230VAC RD

| Light source         | LED                       |
|----------------------|---------------------------|
| Light colour         | Red                       |
| Optical signal image | EVS<br>Flash<br>Permanent |