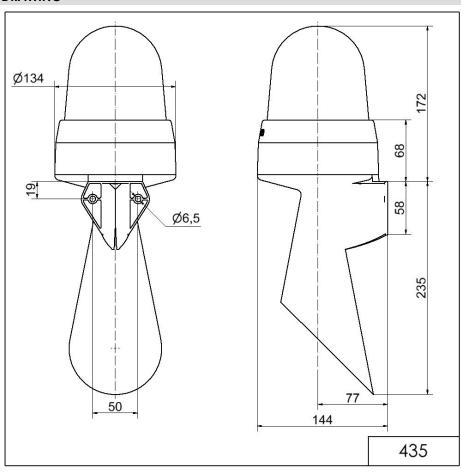

### **DRAWING**

For additional installation and mounting information, refer to the appropriate user guide at www.werma.com. This printed copy is for information only and is subject to alteration.

# LED Horn WM Contin. tone 115-230VAC RD

Part No.: 435.100.60

| MECHANICAL DATA              |                           |
|------------------------------|---------------------------|
| Length                       | 144 mm                    |
| Width                        | 134 mm                    |
| Height                       | 407 mm                    |
| Diameter                     | 134 mm                    |
| Materials                    | PC<br>PC/ABS              |
| Dome colour                  | Red                       |
| Housing colour               | Grey                      |
| Protection category          | IP65                      |
| Connection                   | Screw terminals           |
| cross-sectional area maximum | 1,50mm² / 16AWG           |
| Cable entry                  | Membrane grommet          |
| Cable entry minimum          | d = 1 mm                  |
| Cable entry maximum          | d = 13 mm                 |
| Tension relief               | Present (conforms to VDI) |
| Type of fixing               | Wall mounting             |
| Service life optical         | 50,000 h maximum          |
| Acoustic service life        | 5,000 h minimum           |
| Working temperature minimum  | -30°C                     |
| Working temperature maximum  | +50°C                     |
| UL Type Rating               | Type 12                   |
| Weight with packaging        | 778 g                     |
| Product weight               | 661 g                     |