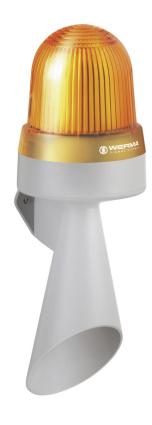

# LED Horn WM Contin. tone 115-230VAC YE

Part No.: 435.300.60

| MECHANICAL DATA              |                           |
|------------------------------|---------------------------|
| Length                       | 144 mm                    |
| Width                        | 134 mm                    |
| Height                       | 407 mm                    |
| Diameter                     | 134 mm                    |
| Materials                    | PC<br>PC/ABS              |
| Dome colour                  | Yellow                    |
| Housing colour               | Grey                      |
| Protection category          | IP65                      |
| Connection                   | Screw terminals           |
| cross-sectional area maximum | 1,50mm² / 16AWG           |
| Cable entry                  | Membrane grommet          |
| Cable entry minimum          | d = 1 mm                  |
| Cable entry maximum          | d = 13 mm                 |
| Tension relief               | Present (conforms to VDI) |
| Type of fixing               | Wall mounting             |
| Service life optical         | 50,000 h maximum          |
| Acoustic service life        | 5,000 h minimum           |
| Working temperature minimum  | -30°C                     |
| Working temperature maximum  | +50°C                     |
| UL Type Rating               | Type 12                   |
| Weight with packaging        | 778 g                     |
| Product weight               | 661 g                     |

# LED Horn WM Contin. tone 115-230VAC YE

| Light source         | LED                       |
|----------------------|---------------------------|
| Light colour         | Yellow                    |
| Optical signal image | EVS<br>Flash<br>Permanent |