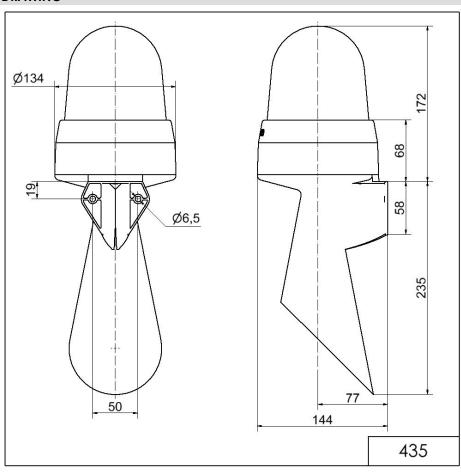

### **DRAWING**

For additional installation and mounting information, refer to the appropriate user guide at www.werma.com. This printed copy is for information only and is subject to alteration.

# LED Horn WM Contin. tone 115-230VAC YE

Part No.: 435.300.60

| MECHANICAL DATA              |                           |
|------------------------------|---------------------------|
| Length                       | 144 mm                    |
| Width                        | 134 mm                    |
| Height                       | 407 mm                    |
| Diameter                     | 134 mm                    |
| Materials                    | PC<br>PC/ABS              |
| Dome colour                  | Yellow                    |
| Housing colour               | Grey                      |
| Protection category          | IP65                      |
| Connection                   | Screw terminals           |
| cross-sectional area maximum | 1,50mm² / 16AWG           |
| Cable entry                  | Membrane grommet          |
| Cable entry minimum          | d = 1 mm                  |
| Cable entry maximum          | d = 13 mm                 |
| Tension relief               | Present (conforms to VDI) |
| Type of fixing               | Wall mounting             |
| Service life optical         | 50,000 h maximum          |
| Acoustic service life        | 5,000 h minimum           |
| Working temperature minimum  | -30°C                     |
| Working temperature maximum  | +50°C                     |
| UL Type Rating               | Type 12                   |
| Weight with packaging        | 778 g                     |
| Product weight               | 661 g                     |