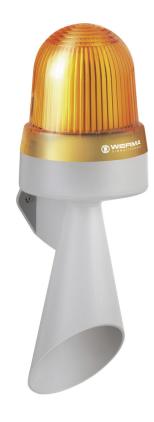

# LED Horn WM Contin. tone 24VAC/DC YE

Part No.: 435.300.75

| MECHANICAL DATA              |                           |
|------------------------------|---------------------------|
| Length                       | 144 mm                    |
| Width                        | 134 mm                    |
| Height                       | 407 mm                    |
| Diameter                     | 134 mm                    |
| Materials                    | PC<br>PC/ABS              |
| Dome colour                  | Yellow                    |
| Housing colour               | Grey                      |
| Protection category          | IP65                      |
| Connection                   | Screw terminals           |
| cross-sectional area maximum | 1,50mm² / 16AWG           |
| Cable entry                  | Membrane grommet          |
| Cable entry minimum          | d = 1 mm                  |
| Cable entry maximum          | d = 13 mm                 |
| Tension relief               | Present (conforms to VDI) |
| Type of fixing               | Wall mounting             |
| Service life optical         | 50,000 h maximum          |
| Acoustic service life        | 5,000 h minimum           |
| Working temperature minimum  | -30°C                     |
| Working temperature maximum  | +50°C                     |
| UL Type Rating               | Type 12                   |
| Weight with packaging        | 742 g                     |
| Product weight               | 625 g                     |