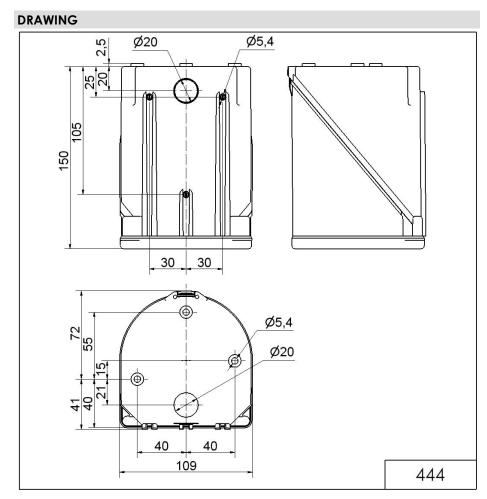

## LED Flash/Sounder BWM 32 tne 24VAC/DC RD

Part No.: 444.100.75

| MECHANICAL DATA              |                                |
|------------------------------|--------------------------------|
| Length                       | 112 mm                         |
| Width                        | 109 mm                         |
| Height                       | 150 mm                         |
| Materials                    | PC<br>PC/ABS                   |
| Dome colour                  | Red                            |
| Housing colour               | Black                          |
| Protection category          | IP65                           |
| Connection                   | Screw terminals                |
| cross-sectional area maximum | 1,50mm² / 16AWG                |
| Cable entry                  | Membrane grommet               |
| Cable entry minimum          | d = 1 mm                       |
| Cable entry maximum          | d = 13 mm                      |
| Type of fixing               | Base mounting<br>Wall mounting |
| Service life optical         | 50,000 h maximum               |
| Acoustic service life        | 5,000 h minimum                |
| Working temperature minimum  | -30°C                          |
| Working temperature maximum  | +50°C                          |
| Weight with packaging        | 392 g                          |
| Product weight               | 322 g                          |