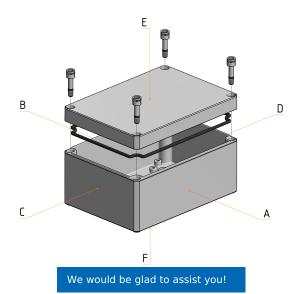

MBI enclosures offer a variety of mounting points for direct fixation of components into the base. The self-forming plastic screws for assembly are included in the scope of delivery.

There are several ways to mount the enclosures to walls or machines. With the cover opened, mounting can be done through wall mounting channels outside the sealing area. Alternatively, there are pre-formed knockouts on the enclosure base. With the cover closed, the enclosures can be fastened with external wall brackets. Another option is mounting with M4 screws from the rear side into pressed-in thread bushes in the bottom of the enclosure.

#### We would be glad to assist you!