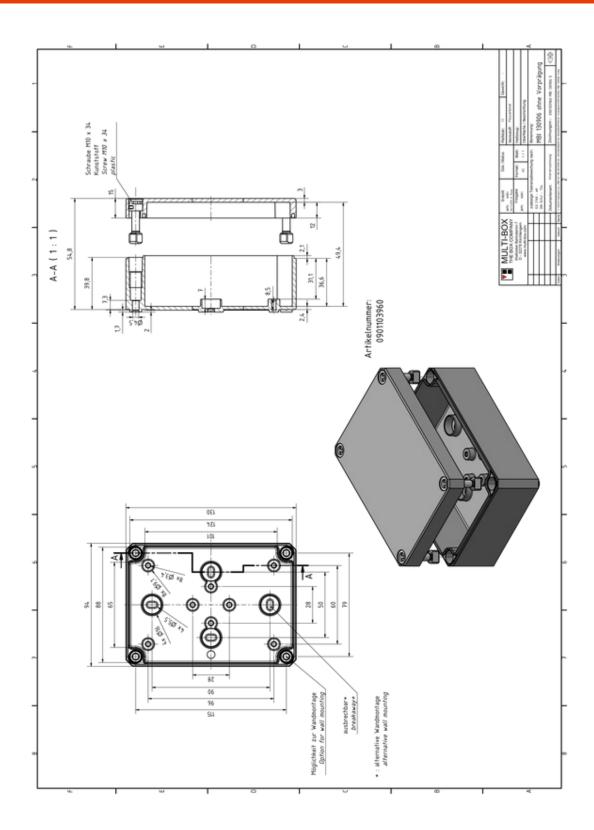

# MBI-O Plain sides / Grey Cover

MBI-PC 130906 O / Article No. 0901103960

#### Dimensions and weight

| Length (mm) | 130 |
|-------------|-----|
| Width (mm)  | 94  |
| Height (mm) | 57  |
| Weight (g)  | 215 |

MBI-PC 130906 O / Article No. 0901103960

MULTI-BOX THE BOX COMPANY

# **INDIVIDUALITY IS OUR STANDARD**

With our extensive machinery and a highly motivated team, we transform our standard products into your individual solution.

MBI-PC 130906 O / Article No. 0901103960

Under the following link you can download a higher resolution version of this drawing, including 3D construction data set: https://www.multi-box.com/gehaeuse/enclosures/industrial-enclosures/plastic-enclosures/polycarbonate-pc-enclosures/mbi/o/mbi-pc-130906-o