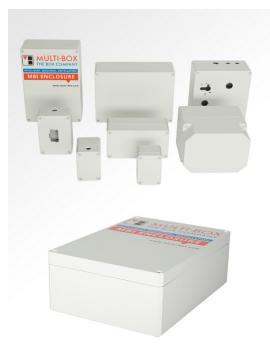

The MBI enclosure series is characterised by a wide range of sizes and a systematic focus on requirements in industrial installations. MBI enclosure bases are designed with plane side walls. These can be mechanically processed according to customer requirements. Covers are supplied in a light grey colour.

MBI enclosures are made of glass fibre reinforced polycarbonate in light grey colour RAL 7035. The material is UV-resistant (UL 746C F1) and self-extinguishing (UL 94 V0). Depending on quantities, the enclosures can be produced in special colours.

#### Dimensions and weight

| Length (mm) | 130 |
|-------------|-----|
| Width (mm)  | 94  |
| Height (mm) | 57  |
| Weight (g)  | 215 |

MBI-PC 130906 O / Article No. 0901103960

MULTI-BOX THE BOX COMPANY