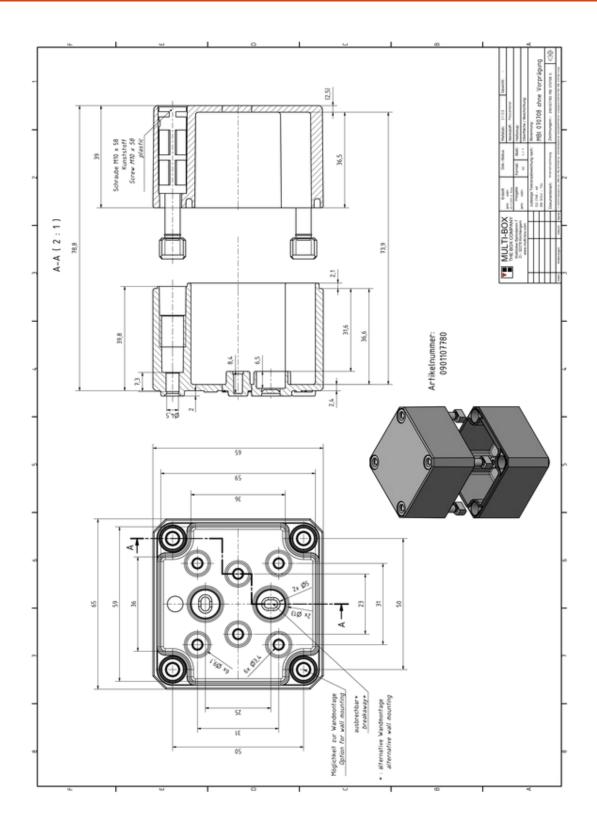

# MBI-O Plain sides / Grey Cover

MBI-PC 070708 O / Article No. 0901107780

## MBI-PC 070708 O Article No. 0901107780

Material: Polycarbonate GF10 Protection class: IP66

The MBI enclosure series is characterised by a wide range of sizes and a systematic focus on requirements in industrial installations. MBI enclosure bases are designed with plane side walls. These can be mechanically processed according to customer requirements. Covers are supplied in a light grey colour.

### Dimensions and weight

| Length (mm) | 65  |
|-------------|-----|
| Width (mm)  | 65  |
| Height (mm) | 81  |
| Weight (g)  | 155 |

MBI-PC 070708 O / Article No. 0901107780

MULTI-BOX THE BOX COMPANY