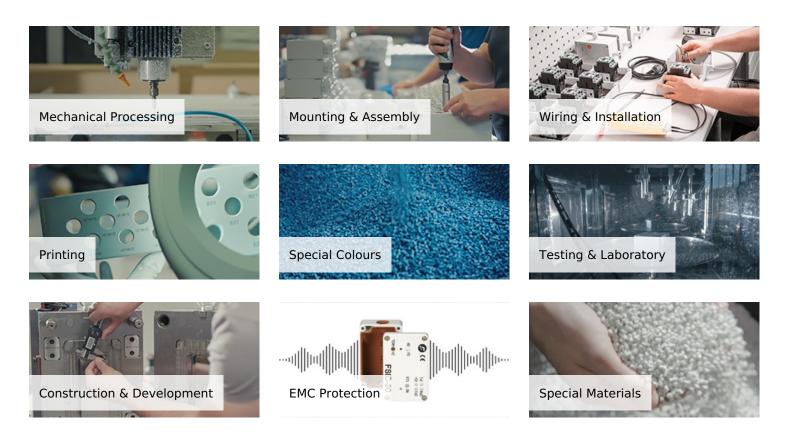

Depending on quantities, we can produce customer-specific mould sides. Individual knockouts, cutouts and hole designs can be implemented in the injection mould and there is no requirement for further mechanical processing.

# Modifications and Services

| Mechanical processing  | $\checkmark$ |
|------------------------|--------------|
| Finishing and Assembly | $\checkmark$ |
| Surface design         | $\checkmark$ |
| Special colours        | $\checkmark$ |
| Special materials      | ~            |