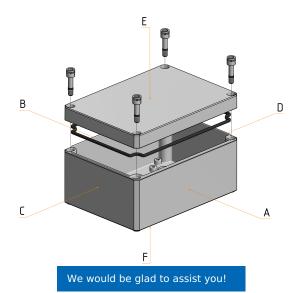

MBI enclosures offer a variety of mounting points for direct fixation of components into the base. The self-forming plastic screws for assembly are included in the scope of delivery.

There are several ways to mount the enclosures to walls or machines. With the cover opened, mounting can be done through wall mounting channels outside the sealing area. Alternatively, there are pre-formed knockouts on the enclosure base. With the cover closed, the enclosures can be fastened with external wall brackets. Another option is mounting with M4 screws from the rear side into pressed-in thread bushes in the bottom of the enclosure.

# **INDIVIDUALITY IS OUR STANDARD**

With our extensive machinery and a highly motivated team, we transform our standard products into your individual solution.

MBI-PC 181109 O / Article No. 0901108190

Under the following link you can download a higher resolution version of this drawing, including 3D construction data set: https://www.multi-box.com/gehaeuse/enclosures/industrial-enclosures/plastic-enclosures/polycarbonate-pc-enclosures/mbi/o/mbi-pc-181109-o