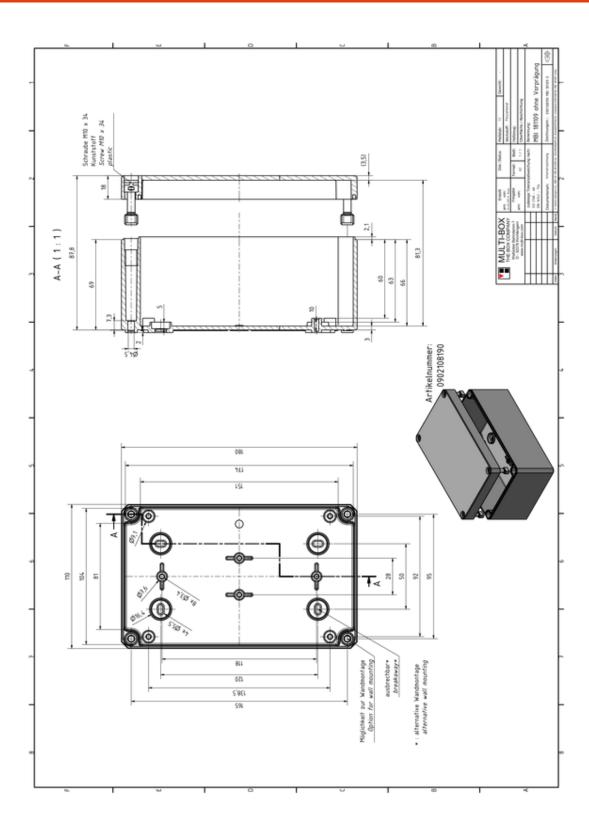

### Dimensions and weight

| Length (mm) | 180 |
|-------------|-----|
| Width (mm)  | 110 |
| Height (mm) | 90  |
| Weight (g)  | 405 |

MBI-PC 181109 O / Article No. 0901108190

MULTI-BOX THE BOX COMPANY

MBI enclosures offer a variety of mounting points for direct fixation of components into the base. The self-forming plastic screws for assembly are included in the scope of delivery.

There are several ways to mount the enclosures to walls or machines. With the cover opened, mounting can be done through wall mounting channels outside the sealing area. Alternatively, there are pre-formed knockouts on the enclosure base. With the cover closed, the enclosures can be fastened with external wall brackets. Another option is mounting with M4 screws from the rear side into pressed-in thread bushes in the bottom of the enclosure.