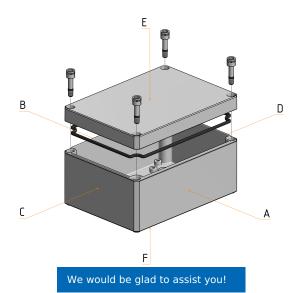

MBI enclosures offer a variety of mounting points for direct fixation of components into the base. The self-forming plastic screws for assembly are included in the scope of delivery.

There are several ways to mount the enclosures to walls or machines. With the cover opened, mounting can be done through wall mounting channels outside the sealing area. Alternatively, there are pre-formed knockouts on the enclosure base. With the cover closed, the enclosures can be fastened with external wall brackets. Another option is mounting with M4 screws from the rear side into pressed-in thread bushes in the bottom of the enclosure.

#### We would be glad to assist you!