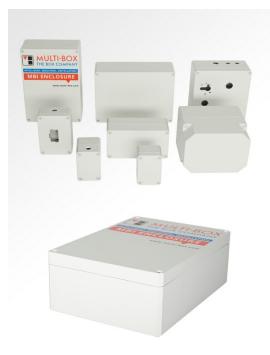

## MBI-PC 180906 O Article No. 0901108960

Material: Polycarbonate GF10 Protection class: IP66

The MBI enclosure series is characterised by a wide range of sizes and a systematic focus on requirements in industrial installations. MBI enclosure bases are designed with plane side walls. These can be mechanically processed according to customer requirements. Covers are supplied in a light grey colour.

#### Dimensions and weight

| Length (mm) | 180 |
|-------------|-----|
| Width (mm)  | 94  |
| Height (mm) | 57  |
| Weight (g)  | 275 |

MBI-PC 180906 O / Article No. 0901108960

MULTI-BOX THE BOX COMPANY