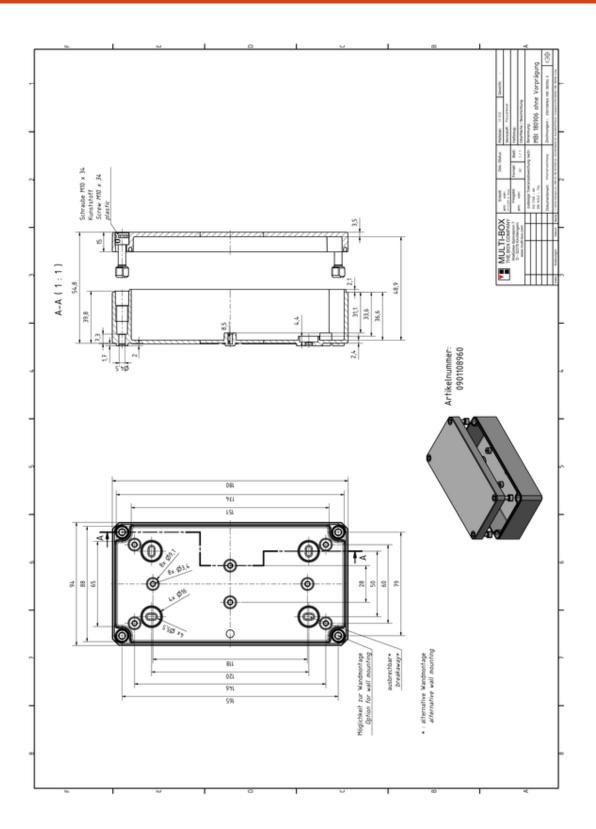

## MBI-PC 180906 O Article No. 0901108960

Material: Polycarbonate GF10 Protection class: IP66

The MBI enclosure series is characterised by a wide range of sizes and a systematic focus on requirements in industrial installations. MBI enclosure bases are designed with plane side walls. These can be mechanically processed according to customer requirements. Covers are supplied in a light grey colour.

#### Dimensions and weight

| Length (mm) | 180 |
|-------------|-----|
| Width (mm)  | 94  |
| Height (mm) | 57  |
| Weight (g)  | 275 |

MBI-PC 180906 O / Article No. 0901108960

MULTI-BOX THE BOX COMPANY

MBI enclosures offer a variety of mounting points for direct fixation of components into the base. The self-forming plastic screws for assembly are included in the scope of delivery.

There are several ways to mount the enclosures to walls or machines. With the cover opened, mounting can be done through wall mounting channels outside the sealing area. Alternatively, there are pre-formed knockouts on the enclosure base. With the cover closed, the enclosures can be fastened with external wall brackets. Another option is mounting with M4 screws from the rear side into pressed-in thread bushes in the bottom of the enclosure.