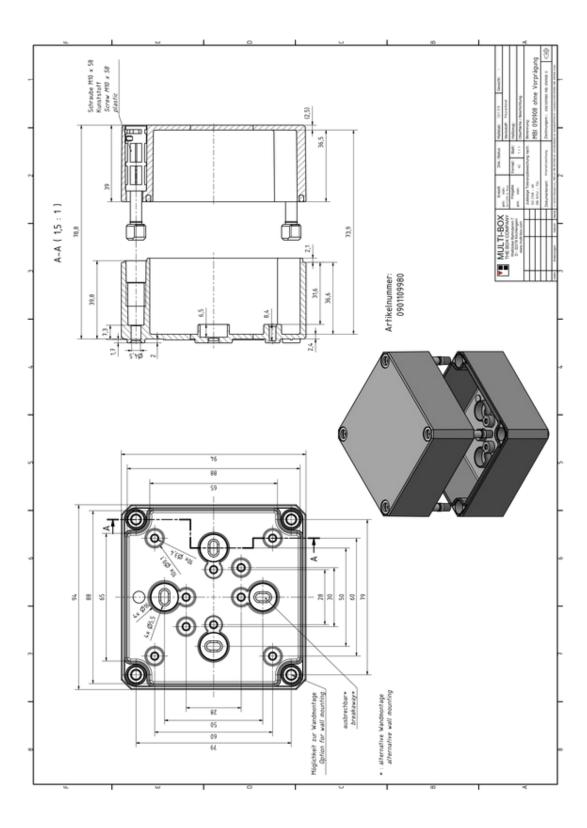

### Dimensions and weight

| Length (mm) | 94  |
|-------------|-----|
| Width (mm)  | 94  |
| Height (mm) | 81  |
| Weight (g)  | 222 |

MBI-PC 090908 O / Article No. 0901109980

MULTI-BOX THE BOX COMPANY

# **INDIVIDUALITY IS OUR STANDARD**

With our extensive machinery and a highly motivated team, we transform our standard products into your individual solution.

MBI-PC 090908 O / Article No. 0901109980

Under the following link you can download a higher resolution version of this drawing, including 3D construction data set: https://www.multi-box.com/gehaeuse/enclosures/industrial-enclosures/plastic-enclosures/polycarbonate-pc-enclosures/mbi/o/mbi-pc-090908-o