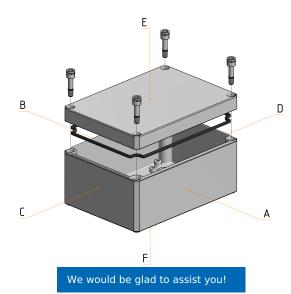

MBI enclosures offer a variety of mounting points for direct fixation of components into the base. The self-forming plastic screws for assembly are included in the scope of delivery.

There are several ways to mount the enclosures to walls or machines. With the cover opened, mounting can be done through wall mounting channels outside the sealing area. Alternatively, there are pre-formed knockouts on the enclosure base. With the cover closed, the enclosures can be fastened with external wall brackets. Another option is mounting with M4 screws from the rear side into pressed-in thread bushes in the bottom of the enclosure.

# **INDIVIDUALITY IS OUR STANDARD**

With our extensive machinery and a highly motivated team, we transform our standard products into your individual solution.

MBI-PC 090908 O / Article No. 0901109980

Under the following link you can download a higher resolution version of this drawing, including 3D construction data set: https://www.multi-box.com/gehaeuse/enclosures/industrial-enclosures/plastic-enclosures/polycarbonate-pc-enclosures/mbi/o/mbi-pc-090908-o