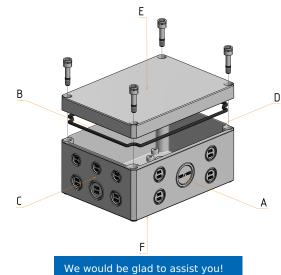

MBI enclosures offer a variety of mounting points for direct fixation of components into the base. The self-forming plastic screws for assembly are included in the scope of delivery.

There are several ways to mount the enclosures to walls or machines. With the cover opened, mounting can be done through wall mounting channels outside the sealing area. Alternatively, there are pre-formed knockouts on the enclosure base. With the cover closed, the enclosures can be fastened with external wall brackets. Another option is mounting with M4 screws from the rear side into pressed-in thread bushes in the bottom of the enclosure.

# **INDIVIDUALITY IS OUR STANDARD**

With our extensive machinery and a highly motivated team, we transform our standard products into your individual solution.

MBI-PC 181108 M / Article No. 0902108180

Under the following link you can download a higher resolution version of this drawing, including 3D construction data set: https://www.multi-box.com/gehaeuse/enclosures/industrial-enclosures/plastic-enclosures/polycarbonate-pc-enclosures/mbi/m/mbi-pc-181108-m

MULTI-BOX THE BOX COMPANY

MBI-PC 181108 M / Article No. 0902108180

Under the following link you can download a higher resolution version of this drawing, including 3D construction data set: https://www.multi-box.com/gehaeuse/enclosures/industrial-enclosures/plastic-enclosures/polycarbonate-pc-enclosures/mbi/m/mbi-pc-181108-m