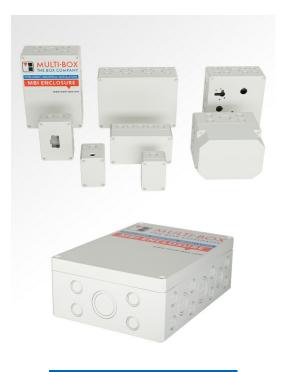

## MBI-PC 181108 M Article No. 0902108180

Material: Polycarbonate GF10 Protection class: IP66

The MBI enclosure series is characterised by a wide range of sizes and a systematic focus on requirements in industrial installations. MBI enclosure bases are designed with metric pre-formed knockouts on all four sides. These can be opened for cable entries. Covers are supplied in a light grey colour.

#### Dimensions and weight

| Length (mm) | 180 |
|-------------|-----|
| Width (mm)  | 110 |
| Height (mm) | 84  |
| Weight (g)  | 405 |