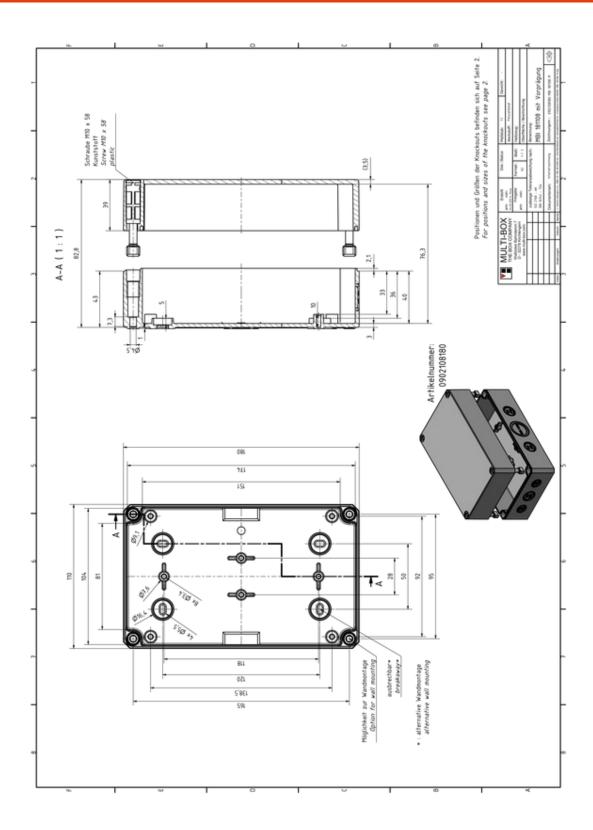

# MBI-M Knockouts / Grey Cover

MBI-PC 181108 M / Article No. 0902108180

## MBI-PC 181108 M Article No. 0902108180

Material: Polycarbonate GF10 Protection class: IP66

The MBI enclosure series is characterised by a wide range of sizes and a systematic focus on requirements in industrial installations. MBI enclosure bases are designed with metric pre-formed knockouts on all four sides. These can be opened for cable entries. Covers are supplied in a light grey colour.

#### Dimensions and weight

| Length (mm) | 180 |
|-------------|-----|
| Width (mm)  | 110 |
| Height (mm) | 84  |
| Weight (g)  | 405 |