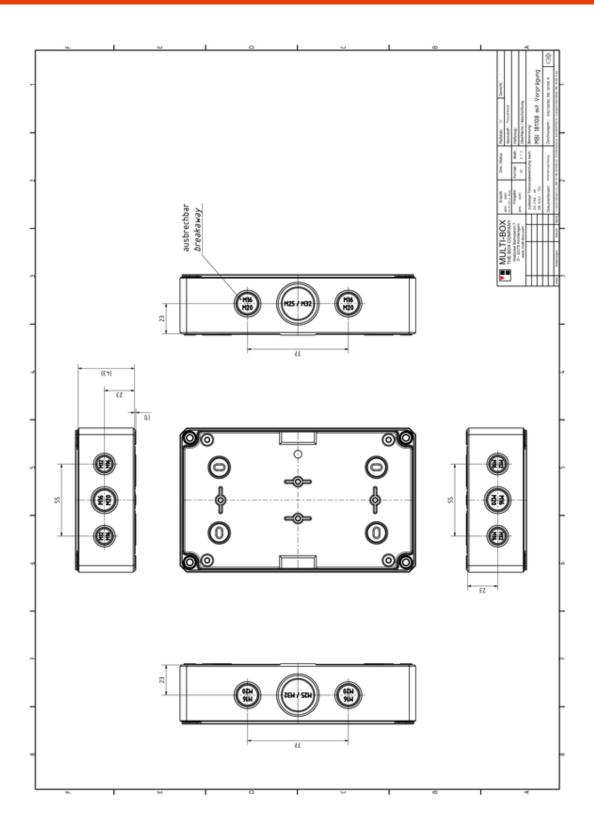

# MBI-M Knockouts / Grey Cover

MBI-PC 181108 M / Article No. 0902108180

Depending on quantities, we can produce customer-specific mould sides. Individual knockouts, cutouts and hole designs can be implemented in the injection mould and there is no requirement for further mechanical processing.