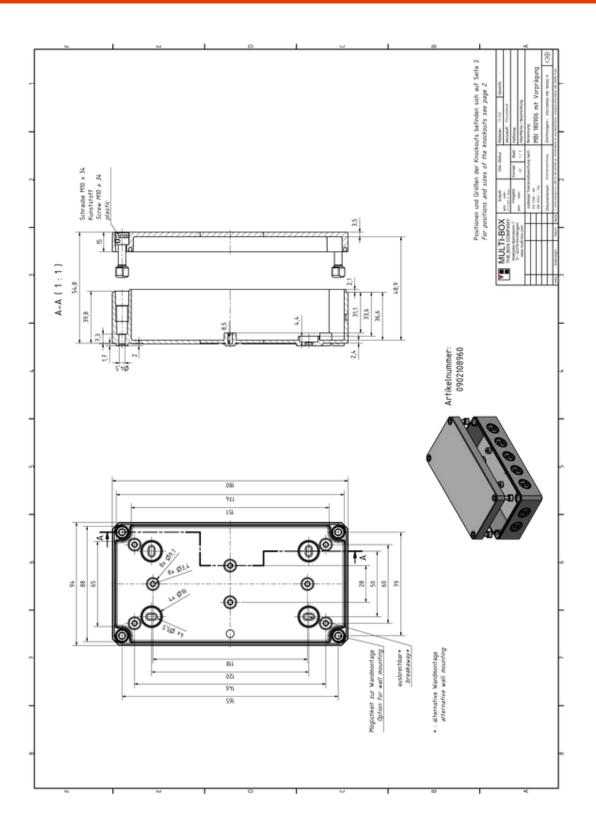

#### Dimensions and weight

| Length (mm) | 180 |
|-------------|-----|
| Width (mm)  | 94  |
| Height (mm) | 57  |
| Weight (g)  | 275 |

# **INDIVIDUALITY IS OUR STANDARD**

With our extensive machinery and a highly motivated team, we transform our standard products into your individual solution.

MBI-PC 180906 M / Article No. 0902108960

Under the following link you can download a higher resolution version of this drawing, including 3D construction data set: https://www.multi-box.com/en/enclosures/enclosures/industrial-enclosures/plastic-enclosures/polycarbonate-pc-enclosures/mbi/m/mbi-pc-180906-m