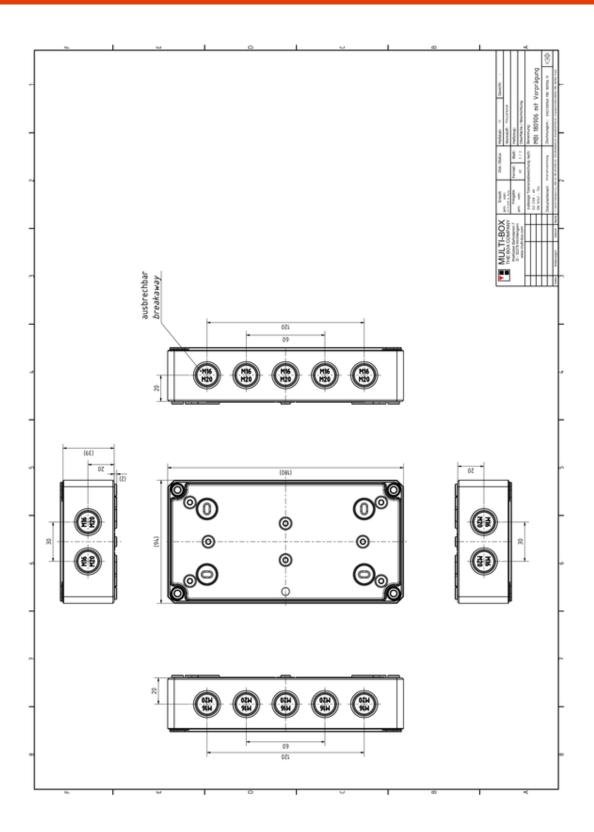

## MBI-M Knockouts / Grey Cover

MBI-PC 180906 M / Article No. 0902108960

MBI-PC 180906 M / Article No. 0902108960

Under the following link you can download a higher resolution version of this drawing, including 3D construction data set: https://www.multi-box.com/en/enclosures/enclosures/industrial-enclosures/plastic-enclosures/polycarbonate-pc-enclosures/mbi/m/mbi-pc-180906-m