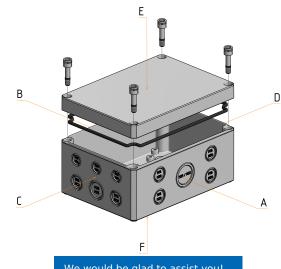

# **INDIVIDUALITY IS OUR STANDARD**

With our extensive machinery and a highly motivated team, we transform our standard products into your individual solution.

MBI-PC 180906 M / Article No. 0902108960

Under the following link you can download a higher resolution version of this drawing, including 3D construction data set: https://www.multi-box.com/en/enclosures/enclosures/industrial-enclosures/plastic-enclosures/polycarbonate-pc-enclosures/mbi/m/mbi-pc-180906-m

MBI-PC 180906 M / Article No. 0902108960

Under the following link you can download a higher resolution version of this drawing, including 3D construction data set: https://www.multi-box.com/en/enclosures/enclosures/industrial-enclosures/plastic-enclosures/polycarbonate-pc-enclosures/mbi/m/mbi-pc-180906-m