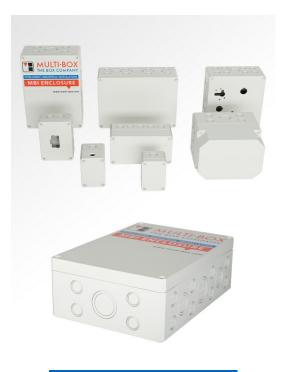

## MBI-PC 180906 M Article No. 0902108960

Material: Polycarbonate GF10 Protection class: IP66

The MBI enclosure series is characterised by a wide range of sizes and a systematic focus on requirements in industrial installations. MBI enclosure bases are designed with metric pre-formed knockouts on all four sides. These can be opened for cable entries. Covers are supplied in a light grey colour.

MBI enclosures are made of glass fibre reinforced polycarbonate in light grey colour RAL 7035. The material is UV-resistant (UL 746C F1) and self-extinguishing (UL 94 V0). Depending on quantities, the enclosures can be produced in special colours.