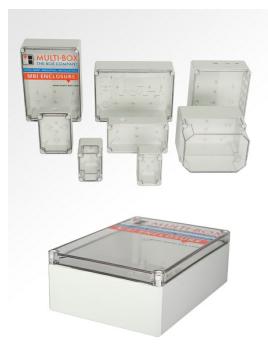

### MBI-PC 131310 OK Article No. 0903103300

Material: Polycarbonate GF10 Protection class: IP66

The MBI enclosure series is characterised by a wide range of sizes and a systematic focus on requirements in industrial installations. MBI enclosure bases are designed with plane side walls. These can be mechanically processed according to customer requirements. Transparent covers are supplied with this version.

MBI enclosure bases are made of glass fibre reinforced polycarbonate in light grey colour RAL 7035. The material is UV-resistant (UL 746C F1) and self-extinguishing (UL 94 V0). The transparent covers are also made of UV-resistant polycarbonate (UL 746C F1) and comply with the flammability classification UL 94 V2. Depending on quantities, the enclosures can be produced in special colours.