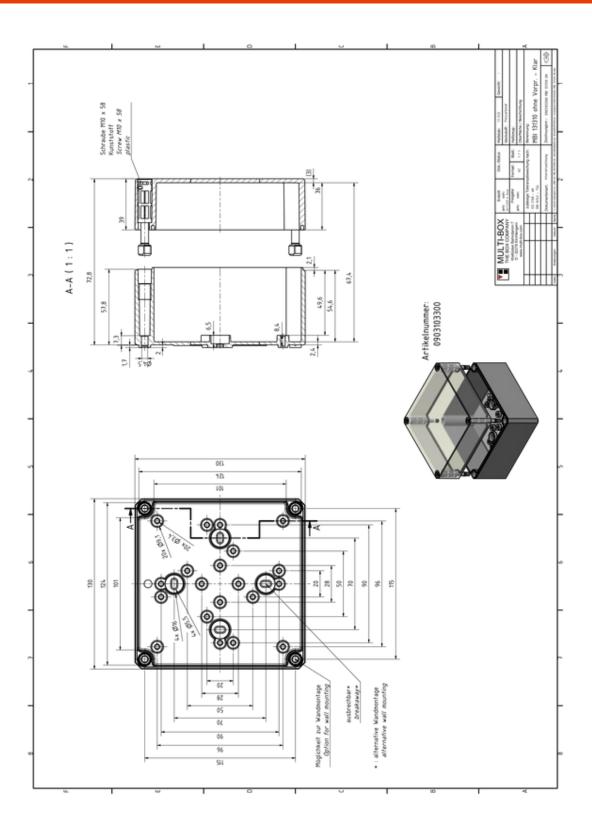

# MBI-OK Plain sides / Clear Cover

MBI-PC 131310 OK / Article No. 0903103300

### MBI-PC 131310 OK Article No. 0903103300

Material: Polycarbonate GF10 Protection class: IP66

The MBI enclosure series is characterised by a wide range of sizes and a systematic focus on requirements in industrial installations. MBI enclosure bases are designed with plane side walls. These can be mechanically processed according to customer requirements. Transparent covers are supplied with this version.

### Dimensions and weight

| Length (mm) | 130 |
|-------------|-----|
| Width (mm)  | 130 |
| Height (mm) | 99  |
| Maight (g)  | 275 |