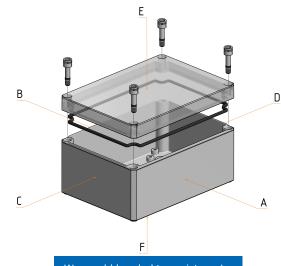

With a seamlessly foamed 2-component polyurethane gasket, all types achieve protection class IP66. The cover screws are made of plastic material and therefore they are completely corrosion-free. The impact resistance of the enclosures corresponds to IK08, making the MBI series ideally suitable for use in industrial and outdoor applications.

MBI enclosures offer a variety of mounting points for direct fixation of components into the base. The self-forming plastic screws for assembly are included in the scope of delivery.

There are several ways to mount the enclosures to walls or machines. With the cover opened, mounting can be done through wall mounting channels outside the sealing area. Alternatively, there are pre-formed knockouts on the enclosure base. With the cover closed, the enclosures can be fastened with external wall brackets. Another option is mounting with M4 screws from the rear side into pressed-in thread bushes in the bottom of the enclosure.